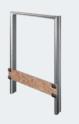

#### **ECLISSE 40**

#### ECLISSE 40 Collection

#### - PRODUCT

Frame and door set\* for splayed single and double hinged door flush on the opposite side without jambs and architrave.

Also suitable for glass doors.

#### **VERSIONS:**

Push door / Pull door With header / Without header\*\* Universal frame for stud and solid wall

#### ACCESSORIES:

Door-closing hinge

#### PRODUCT VARIANTS:

Painted in various colours Primer-coated (paintable)

- \* Door panels are optional
- $\ensuremath{^{**}}$  Double door frame only available with header