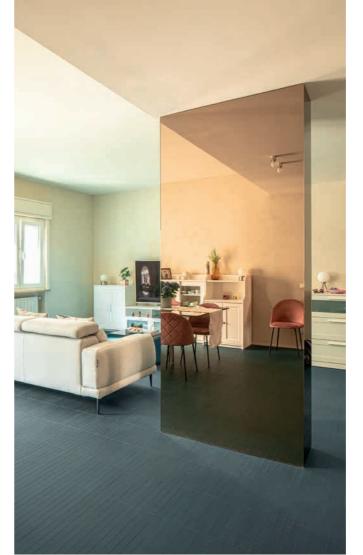

#### **PROJECT**

Bold stylistic choices and a holistic approach to design transform an anonymous 1970s flat into the warm nest of a young Sicilian woman with lots of personality.

ARCHITECT: Luca Grammauta , Alberto Giambruno - UAIG\_architettura

LOCATION: Palermo (Italy)

YEAR: 2023

PRODUCTS: ECLISSE SYNTESIS LINE, ECLISSE SYNTESIS LINE BATTENTE

The main feature of this project is the drastic shift from the traditional distribution system, with a long corridor cutting lengthwise through the flat, to a new interpretation of functional areas. The new layout abandons the physical separation of spaces in favour of a visual partition, defined by volumes and finishes. The private, more intimate part of the house is protected from the living area by a jagged wall, which has its geometric origin in the angled wall of the entrance door. The overall trait d'union is in the texture and neutral colour of the finishing materials of the walls and ceilings and in the uniform tiled flooring. The star of the project is the mirrored pillar, which separates

The star of the project is the mirrored pillar, which separates and connects at the same time.