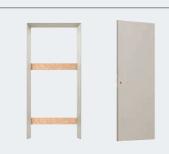

#### **ECLISSE 40**

#### ECLISSE 40 Collection

#### - PRODUCT

Frame and door set\* for splayed single and double hinged door flush on the opposite side without jambs and architrave.

Also suitable for glass doors.

#### **VERSIONS:**

Push door / Pull door With header / Without header\*\* Universal frame for stud and solid wall