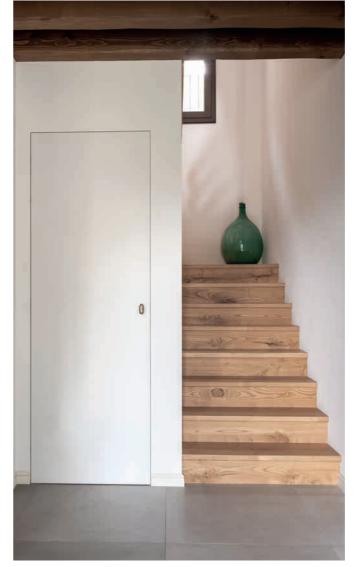

## **VILLA ESSE**

.05

PROJECT

A seaside villa that flaunts a refined, contemporary style, perfectly in harmony with an exclusive setting.

ARCHITECT: Valter Pecora

LOCATION: Ancona (Italy)

YEAR: 2022

PRODUCTS: ECLISSE 40

The villa is named after the Passetto district, a picturesque quarter in the city of Ancona, central Italy, which is best known for its iconic coastline, high above the sea, and the rocky beach bearing the same name.

The renovation of an old residence focused on redesigning the layout of the interiors, to enhance brightness and allow for the smooth and unhindered transition between different areas.

The colour palette plays on the sharp contrast between very few fundamental shades: black, white and the warm tones of light wood and gold, which are best emphasised in the cladding of the staircase and the splayed profiles that frame the doors in the night area.