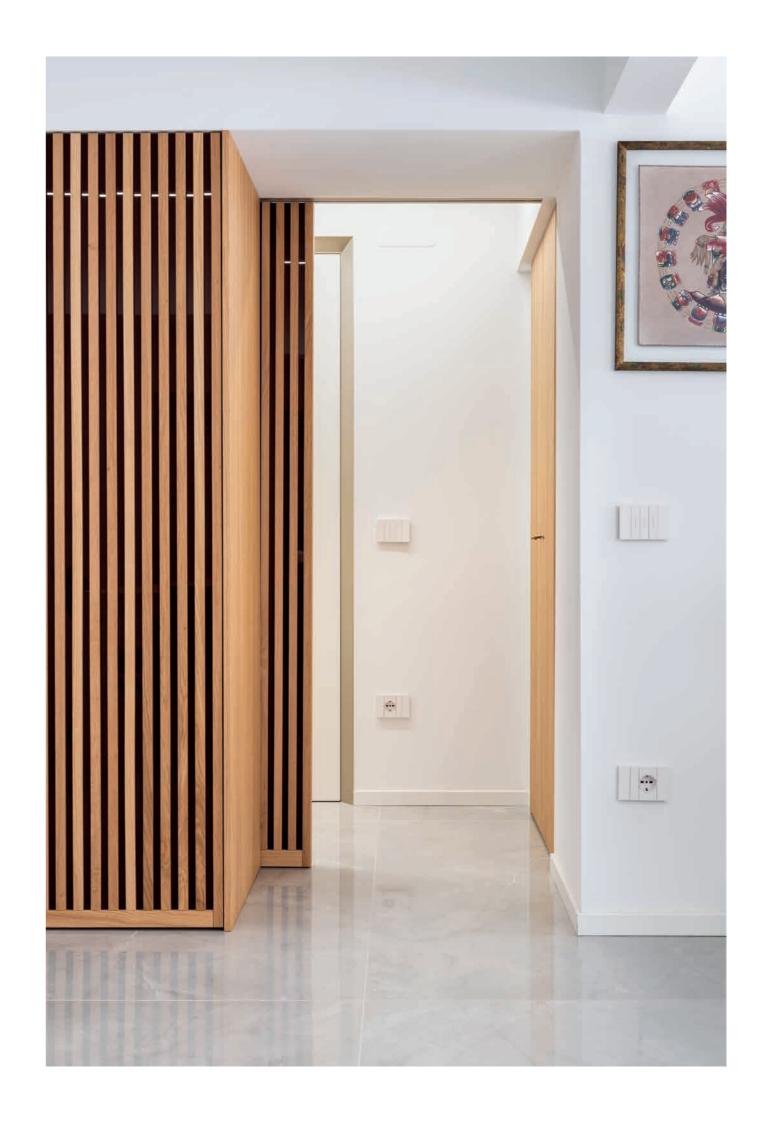

The renovation of an old residence focused on redesigning the layout of the interiors, to enhance brightness and allow for the smooth and unhindered transition between different areas.

The colour palette plays on the sharp contrast between very few fundamental shades: black, white and the warm tones of light wood and gold, which are best emphasised in the cladding of the staircase and the splayed profiles that frame the doors in the night area.