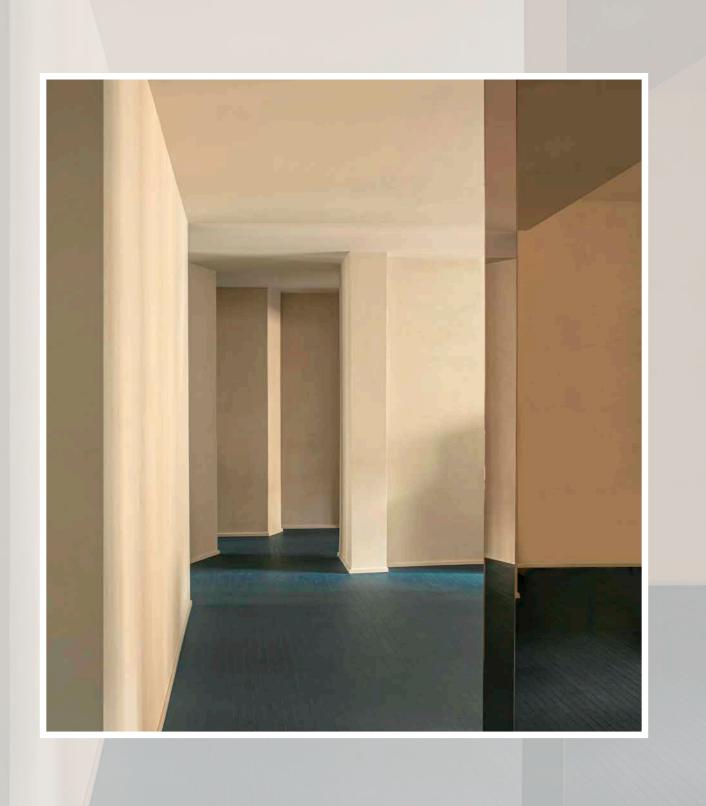

#### **PROJECT**

Bold stylistic choices and a holistic approach to design transform an anonymous 1970s flat into the warm nest of a young Sicilian woman with lots of personality.

ARCHITECT: Luca Grammauta , Alberto Giambruno - UAIG\_architettura

LOCATION: Palermo (Italy)

YEAR: 2023

PRODUCTS: ECLISSE SYNTESIS LINE, ECLISSE SYNTESIS LINE BATTENTE

The main feature of this project is the drastic shift from the traditional distribution system, with a long corridor cutting lengthwise through the flat, to a new interpretation of functional areas. The new layout abandons the physical separation of spaces in favour of a visual partition, defined by volumes and finishes. The private, more intimate part of the house is protected from the living area by a jagged wall, which has its geometric origin in the angled wall of the entrance door. The overall trait d'union is in the texture and neutral colour of the finishing materials of the walls and ceilings and in the uniform tiled flooring. The star of the project is the mirrored pillar, which separates

The star of the project is the mirrored pillar, which separates and connects at the same time.