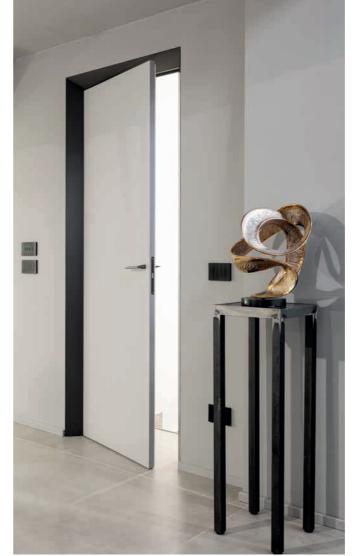

# ATTICO M+T

.01

PROJECT

From the extension of a 1960s apartment building with a sea view comes a bright penthouse that plays on the contrasts between heavenly hues and black details. ARCHITECT: Francesco Valentini

LOCATION: Falconara Marittima (Italy)

YEAR: 2021

PRODUCTS: ECLISSE SYNTESIS LINE BATTENTE, ECLISSE SYNTESIS LINE, ECLISSE 40, ECLISSE DELTA

Facing the sea on one side and the Apennines of central Italy on the other, this apartment occupies a newly built top floor that was added to the building in the renovation. The main aim in this project was to create an open and spacious living area, a welcoming space to be lived in with family and friends, but still allowing the kitchen to be separated if necessary. The choice fell on two colossal sliding glass doors with a minimalist black metal frame, which also characterises the swing glass door that closes off the storage and appliance area of the kitchen.

The same concept is reflected in the flared frames of bedroom doors, together with various other black details that stand out from the backdrop light, maritime colours.