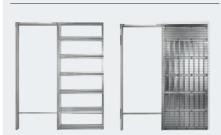

#### **ECLISSE SYNTESIS LINE BATTENTE**

#### ECLISSE Syntesis Collection

#### PRODUCT:

Frame and door set\* for flush single and double hinged door without jambs and architrave.

Also suitable for glass doors.

#### **VERSIONS:**

Push door / Pull door With header / Without header\*\* Universal frame for stud and solid wall