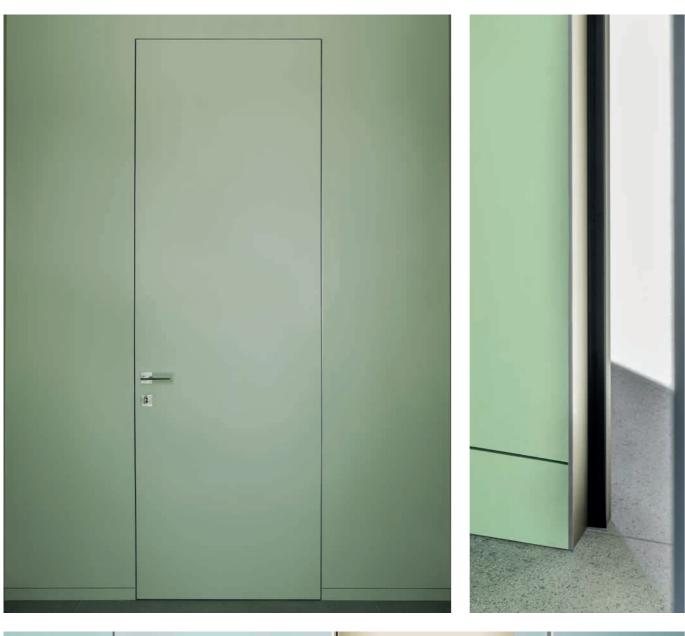

#### PRODUCT:

Flush sliding pocket door system without jambs and architraves for single wooden and glass doors.

#### PRODUCT:

Frame and door set\* for flush single and double hinged door without jambs and architrave.

Also suitable for glass doors.