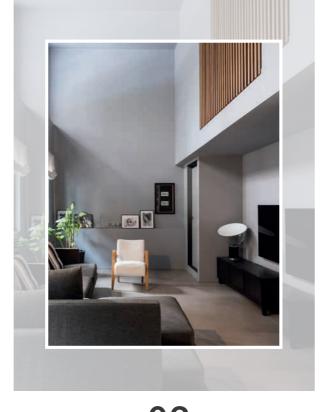

## **VILLA ESSE**

.05

PROJECT

A seaside villa that flaunts a refined, contemporary style, perfectly in harmony with an exclusive setting.

ARCHITECT: Valter Pecora

LOCATION: Ancona (Italy)

YEAR: 2022

PRODUCTS: ECLISSE 40

The villa is named after the Passetto district, a picturesque quarter in the city of Ancona, central Italy, which is best known for its iconic coastline, high above the sea, and the rocky beach bearing the same name.

The renovation of an old residence focused on redesigning the layout of the interiors, to enhance brightness and allow for the smooth and unhindered transition between different areas.

The colour palette plays on the sharp contrast between very few fundamental shades: black, white and the warm tones of light wood and gold, which are best emphasised in the cladding of the staircase and the splayed profiles that frame the doors in the night area.