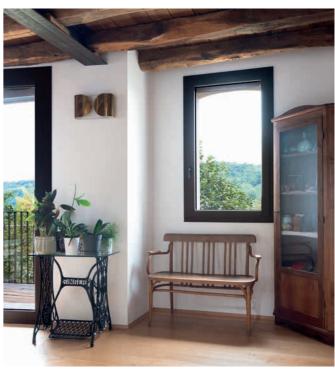

PROJECT

Amidst the hills of Prosecco DOCG, in the Veneto region, the renovation of a family home marries contemporary solutions and a centuries-old tradition of colours, coats of arms and nobility.

ARCHITECT: Giansilvio Girardi

LOCATION: Treviso (Italy)

YEAR: 2024

PRODUCTS: ECLISSE UNICO, ECLISSE SYNTESIS LINE

BATTENTE

This restoration project celebrates the past through unique architectural details, enhancing the history of a dwelling that was once owned by the Brandolini Counts. The façade is in fact red, the colour that the lords of the valley wanted for the farmers' houses, and is decorated with the characteristic white details and the Counts' coat of arms.

While preserving the original structure, the project respectfully integrates contemporary elements that meet the needs of modern living and current energy efficiency standards. The only element of clear detachment is a terrace created through a squared corten intrados on the first floor, which opens onto the hills and gives plenty of natural light to the living area.