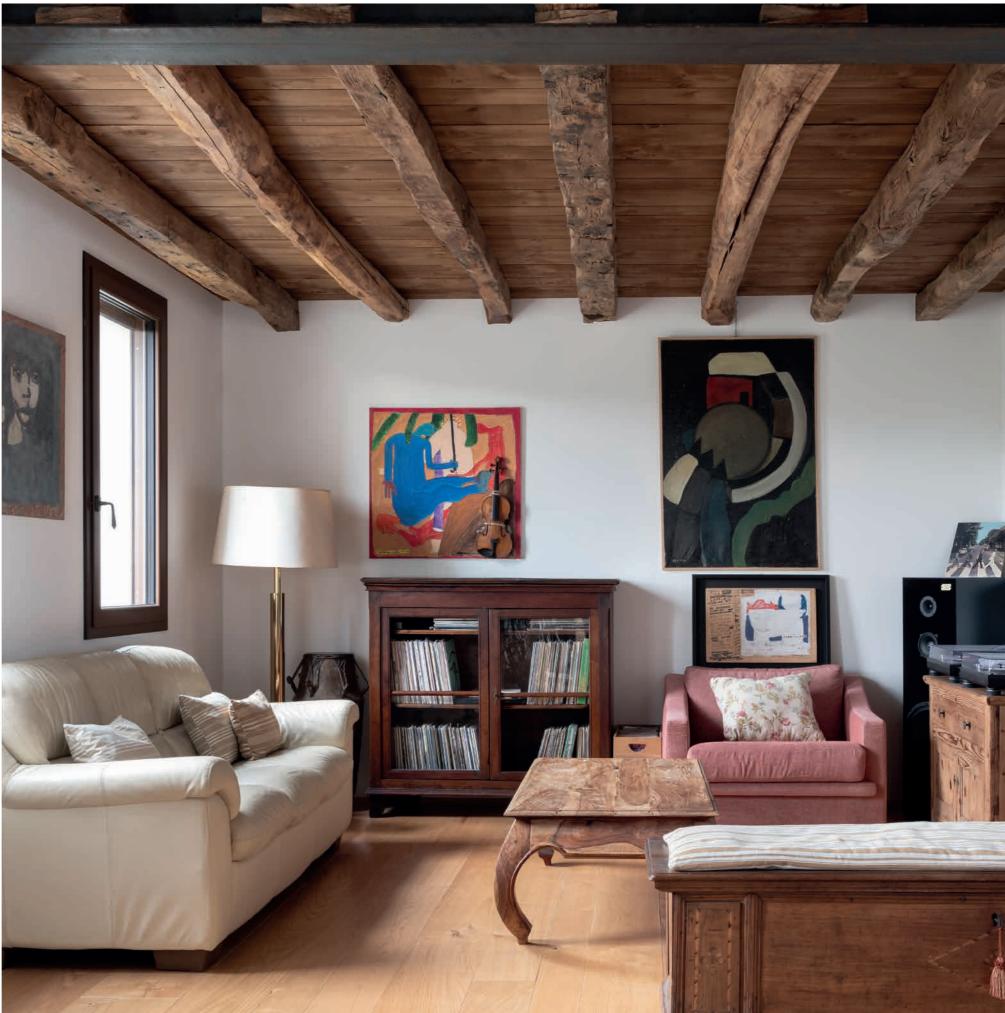

## **LOFT MILANO**

.02

PROJECT

Once a shop, then a children's school, now a modern home-studio via an auction sale. A loft full of character, as much as history. ARCHITECT: Luca Martini

LOCATION: Milan (Italy)

YEAR: 2021

PRODUCTS: ECLISSE 40

Just as it happens in large bustling cities, where the exuberant dynamism of the city itself penetrates and shapes the urban fabric and defines its character and function, so was the case for this building and its many lives. Its current soul is that of a private home that is also a studio, structured around the large work table that greets you upon entering and is the keystone of the whole layout. The style is a balanced mix of industrial and cosy flairs, the former given by the choice of colours and finishes for the floor, walls, and doors, with a rough texture that gives a very raw effect, and the latter given by the choice of materials such as natural wood and design items of furniture that make the place lived in and very personal.