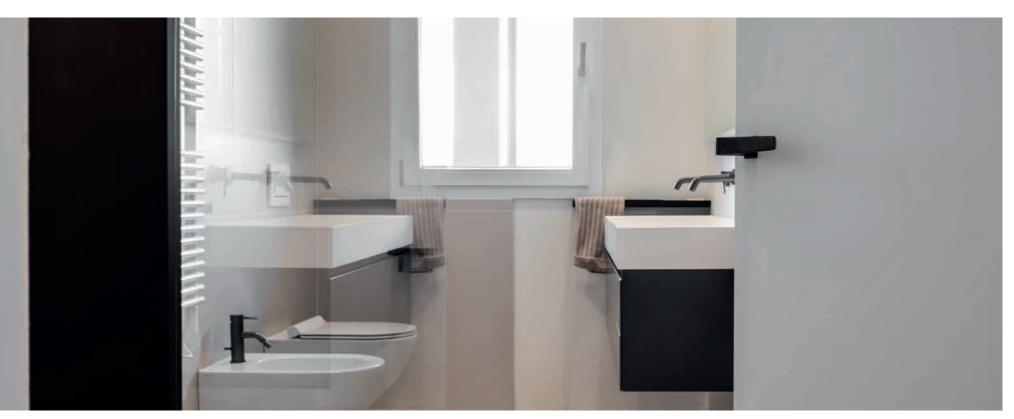

# ATTICO M+T

.01

PROJECT

From the extension of a 1960s apartment building with a sea view comes a bright penthouse that plays on the contrasts between heavenly hues and black details. ARCHITECT: Francesco Valentini

LOCATION: Falconara Marittima (Italy)

YEAR: 2021

PRODUCTS: ECLISSE SYNTESIS LINE BATTENTE, ECLISSE SYNTESIS LINE, ECLISSE 40, ECLISSE DELTA

Facing the sea on one side and the Apennines of central Italy on the other, this apartment occupies a newly built top floor that was added to the building in the renovation. The main aim in this project was to create an open and spacious living area, a welcoming space to be lived in with family and friends, but still allowing the kitchen to be separated if necessary. The choice fell on two colossal sliding glass doors with a minimalist black metal frame, which also characterises the swing glass door that closes off the storage and appliance area of the kitchen.

The same concept is reflected in the flared frames of bedroom doors, together with various other black details that stand out from the backdrop light, maritime colours.