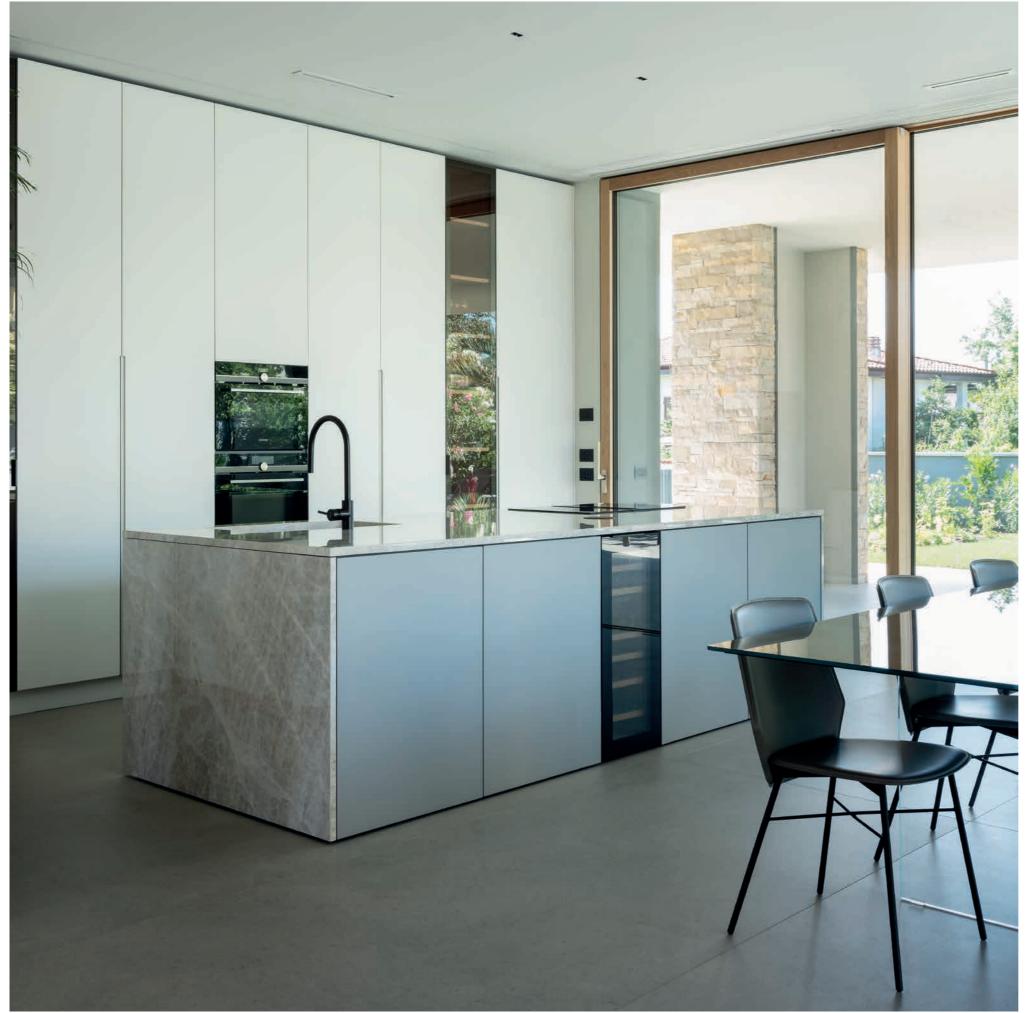

# ATTICO M+T

.01

PROJECT

From the extension of a 1960s apartment building with a sea view comes a bright penthouse that plays on the contrasts between heavenly hues and black details. ARCHITECT: Francesco Valentini

LOCATION: Falconara Marittima (Italy)

YEAR: 2021

PRODUCTS: ECLISSE SYNTESIS LINE BATTENTE, ECLISSE SYNTESIS LINE, ECLISSE 40, ECLISSE DELTA

Facing the sea on one side and the Apennines of central Italy on the other, this apartment occupies a newly built top floor that was added to the building in the renovation. The main aim in this project was to create an open and spacious living area, a welcoming space to be lived in with family and friends, but still allowing the kitchen to be separated if necessary. The choice fell on two colossal sliding glass doors with a minimalist black metal frame, which also characterises the swing glass door that closes off the storage and appliance area of the kitchen.

The same concept is reflected in the flared frames of bedroom doors, together with various other black details that stand out from the backdrop light, maritime colours.