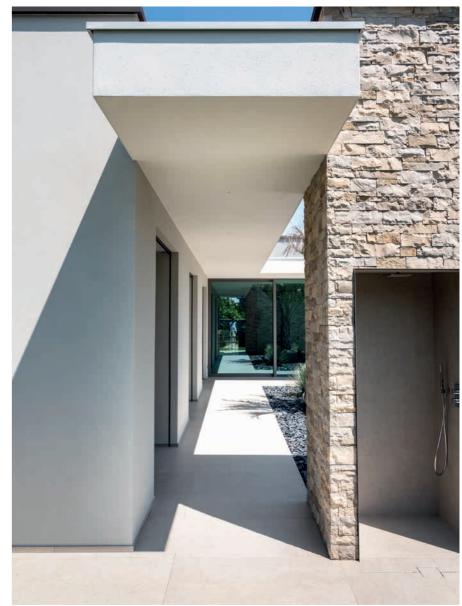

07

PROJECT

A true example of nZeb building, this project interprets highly energy-efficient solutions to offer all the comforts of a modern luxury home.

ARCHITECT: Andrea Benedetti

LOCATION: Brescia (Italy)

YEAR: 2023

PRODUCTS: ECLISSE 40, ECLISSE SYNTESIS LINE, ECLISSE SYNTESIS BATTISCOPA, ECLISSE MIMESI

The result of a conscious choice by the client, designer, and builder, this newly built villa employed a range of techniques and systems to achieve maximum energy efficiency. The structure consumes very little, relying on self-generated energy from renewable sources such as photovoltaic panels and geothermal energy, while careful window orientation, shading systems, and other architectural details help the building minimize energy consumption, by maximizing sun exposure in winter and reducing the need for AC in summer. In addition to this, the residence stands were an old house was demolished, to avoid the use of virgin soil and thus adhere to the latest trends towards the regeneration and revitalization of existing urban areas.