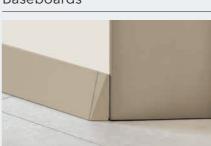

#### **ECLISSE DELTA**

#### Baseboards

#### PRODUCT:

Inclined baseboard.

#### VERSIONS:

H 50 mm H 70 mm

Universal frame for stud and solid wall

#### FINISHES:

Primer-coated (paintable) White RAL 9010 Champagne Bronze Tobacco

#### PRODUCT VARIANTS:

With polyhedral terminals
With linear terminals