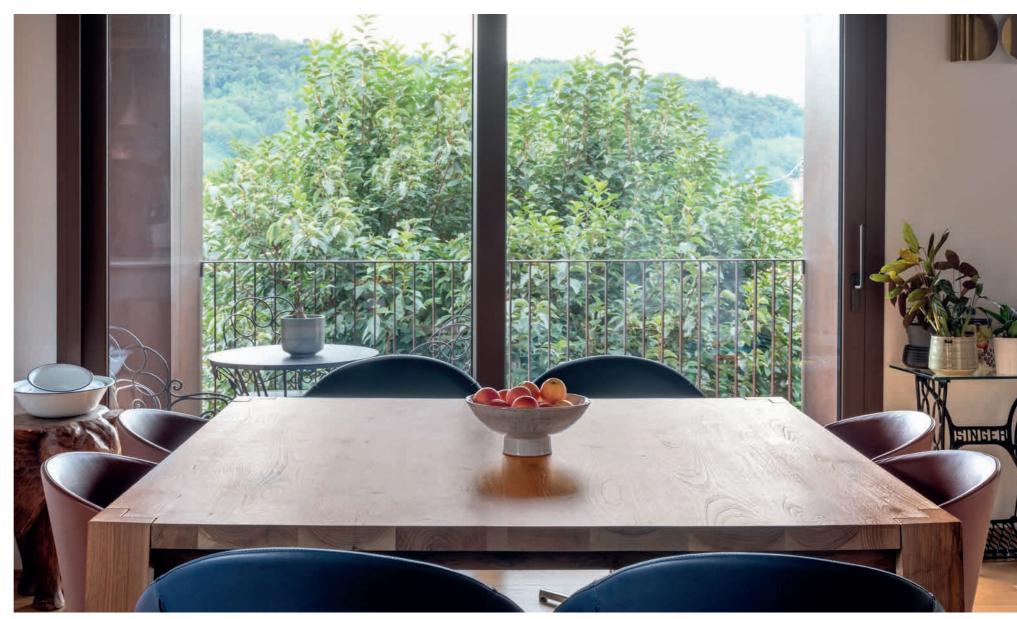

PROJECT

Amidst the hills of Prosecco DOCG, in the Veneto region, the renovation of a family home marries contemporary solutions and a centuries-old tradition of colours, coats of arms and nobility.

ARCHITECT: Giansilvio Girardi

LOCATION: Treviso (Italy)

YEAR: 2024

PRODUCTS: ECLISSE UNICO, ECLISSE SYNTESIS LINE

BATTENTE

This restoration project celebrates the past through unique architectural details, enhancing the history of a dwelling that was once owned by the Brandolini Counts. The façade is in fact red, the colour that the lords of the valley wanted for the farmers' houses, and is decorated with the characteristic white details and the Counts' coat of arms.

While preserving the original structure, the project respectfully integrates contemporary elements that meet the needs of modern living and current energy efficiency standards. The only element of clear detachment is a terrace created through a squared corten intrados on the first floor, which opens onto the hills and gives plenty of natural light to the living area.