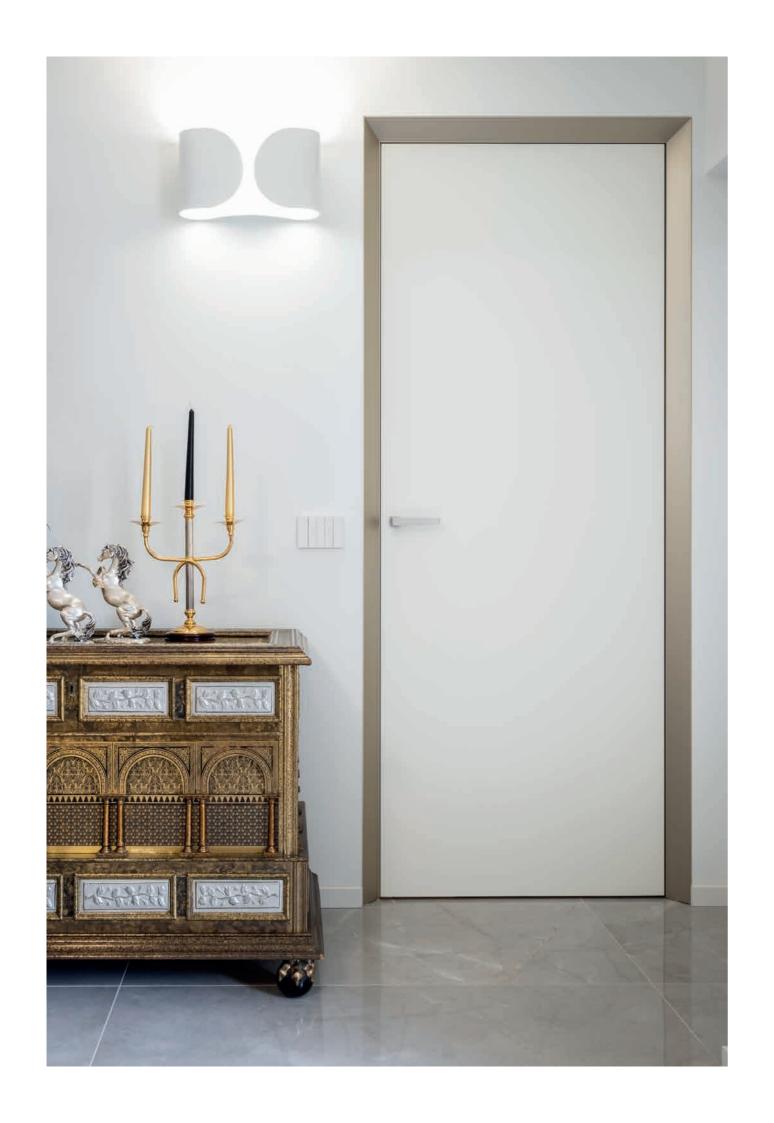

#### PRODUCT:

Sliding pocket door systemwith jambs and architraves for single wooden and glass doors.

#### VERSIONS:

Stud wall / Solid wall

#### ACCESSORIES:

Soft closer Self-closing system Motorisation ECLISSE Push&Pull C Acoustic KIT for soundproofing

#### PRODUCT VARIANTS:

ECLISSE LUCE - wiring-ready
ECLISSE HOIST - for rail lifting devices