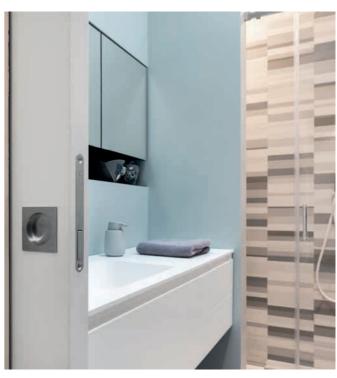

# ATTICO M+T

.01

PROJECT

From the extension of a 1960s apartment building with a sea view comes a bright penthouse that plays on the contrasts between heavenly hues and black details. ARCHITECT: Francesco Valentini

LOCATION: Falconara Marittima (Italy)

YEAR: 2021

PRODUCTS: ECLISSE SYNTESIS LINE BATTENTE, ECLISSE SYNTESIS LINE, ECLISSE 40, ECLISSE DELTA

Facing the sea on one side and the Apennines of central Italy on the other, this apartment occupies a newly built top floor that was added to the building in the renovation. The main aim in this project was to create an open and spacious living area, a welcoming space to be lived in with family and friends, but still allowing the kitchen to be separated if necessary. The choice fell on two colossal sliding glass doors with a minimalist black metal frame, which also characterises the swing glass door that closes off the storage and appliance area of the kitchen.

The same concept is reflected in the flared frames of bedroom doors, together with various other black details that stand out from the backdrop light, maritime colours.