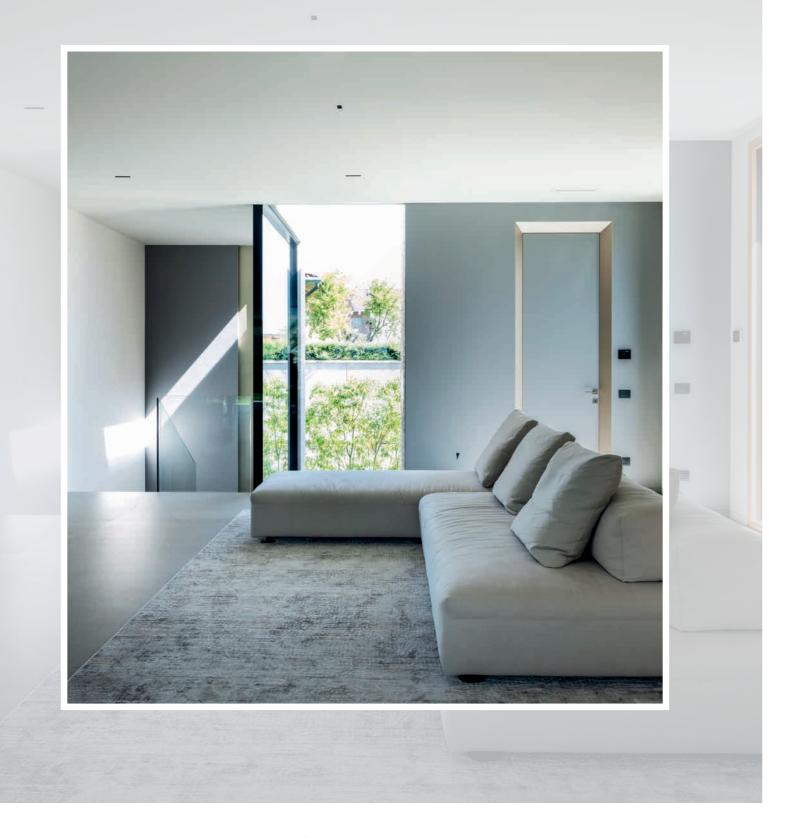

07

PROJECT

A true example of nZeb building, this project interprets highly energy-efficient solutions to offer all the comforts of a modern luxury home.

ARCHITECT: Andrea Benedetti

LOCATION: Brescia (Italy)

YEAR: 2023

PRODUCTS: ECLISSE 40, ECLISSE SYNTESIS LINE, ECLISSE SYNTESIS BATTISCOPA, ECLISSE MIMESI

The result of a conscious choice by the client, designer, and builder, this newly built villa employed a range of techniques and systems to achieve maximum energy efficiency. The structure consumes very little, relying on self-generated energy from renewable sources such as photovoltaic panels and geothermal energy, while careful window orientation, shading systems, and other architectural details help the building minimize energy consumption, by maximizing sun exposure in winter and reducing the need for AC in summer. In addition to this, the residence stands were an old house was demolished, to avoid the use of virgin soil and thus adhere to the latest trends towards the regeneration and revitalization of existing urban areas.