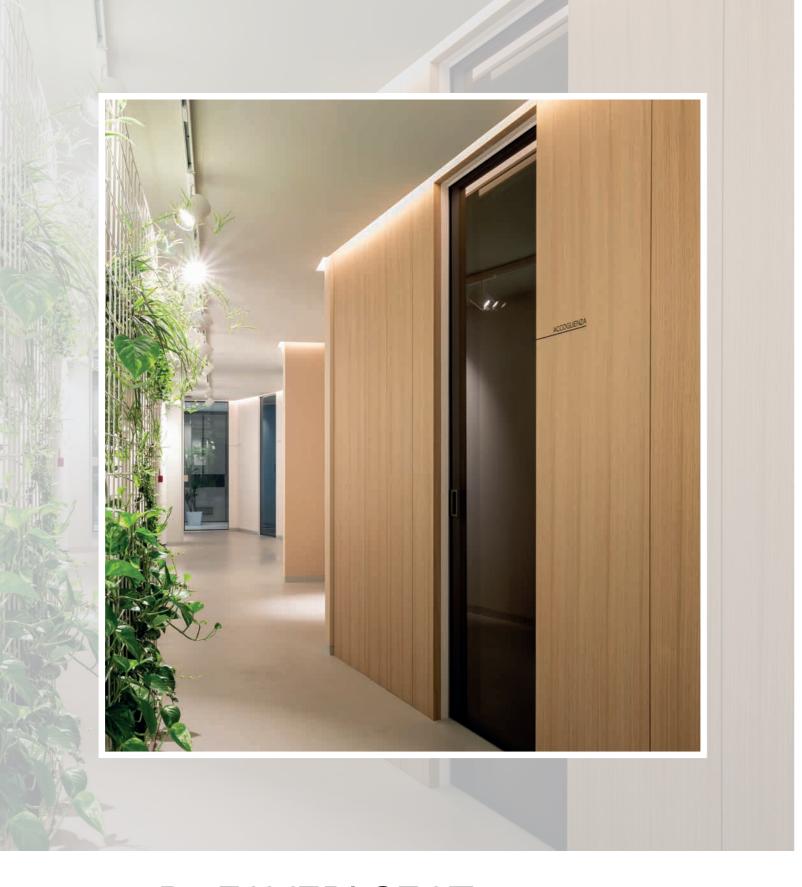

**PROJECT** 

The historical firm, based in the heart of the Veneto region and now part of ECLISSE company, inaugurated its new executive offices showcasing stylish pocket and swing solutions.

ARCHITECT: Studio Andreani

LOCATION: Refrontolo (Italy)

YEAR: 2023

PRODUCTS: ECLISSE UNICO, ECLISSE SYNTESIS LINE, ECLISSE SYNTESIS LINE BATTENTE

This new office building aimed to replace the old spaces, which were becoming obsolete, and to create a new office space aesthetically aligned with the company's values, providing a comfortable environment to maximise the productivity and participation of individuals.

Emphasis was placed on involving employees in the design phase, understanding their needs and turning every piece of information gathered into a design action.

This strategy led to the creation of welcoming spaces tailored to the individual. The design is characterised by soft shapes, based on neuroarchitecture, to encourage concentration and a positive approach to work, while the abundance of flora contributes to psychophysical comfort.