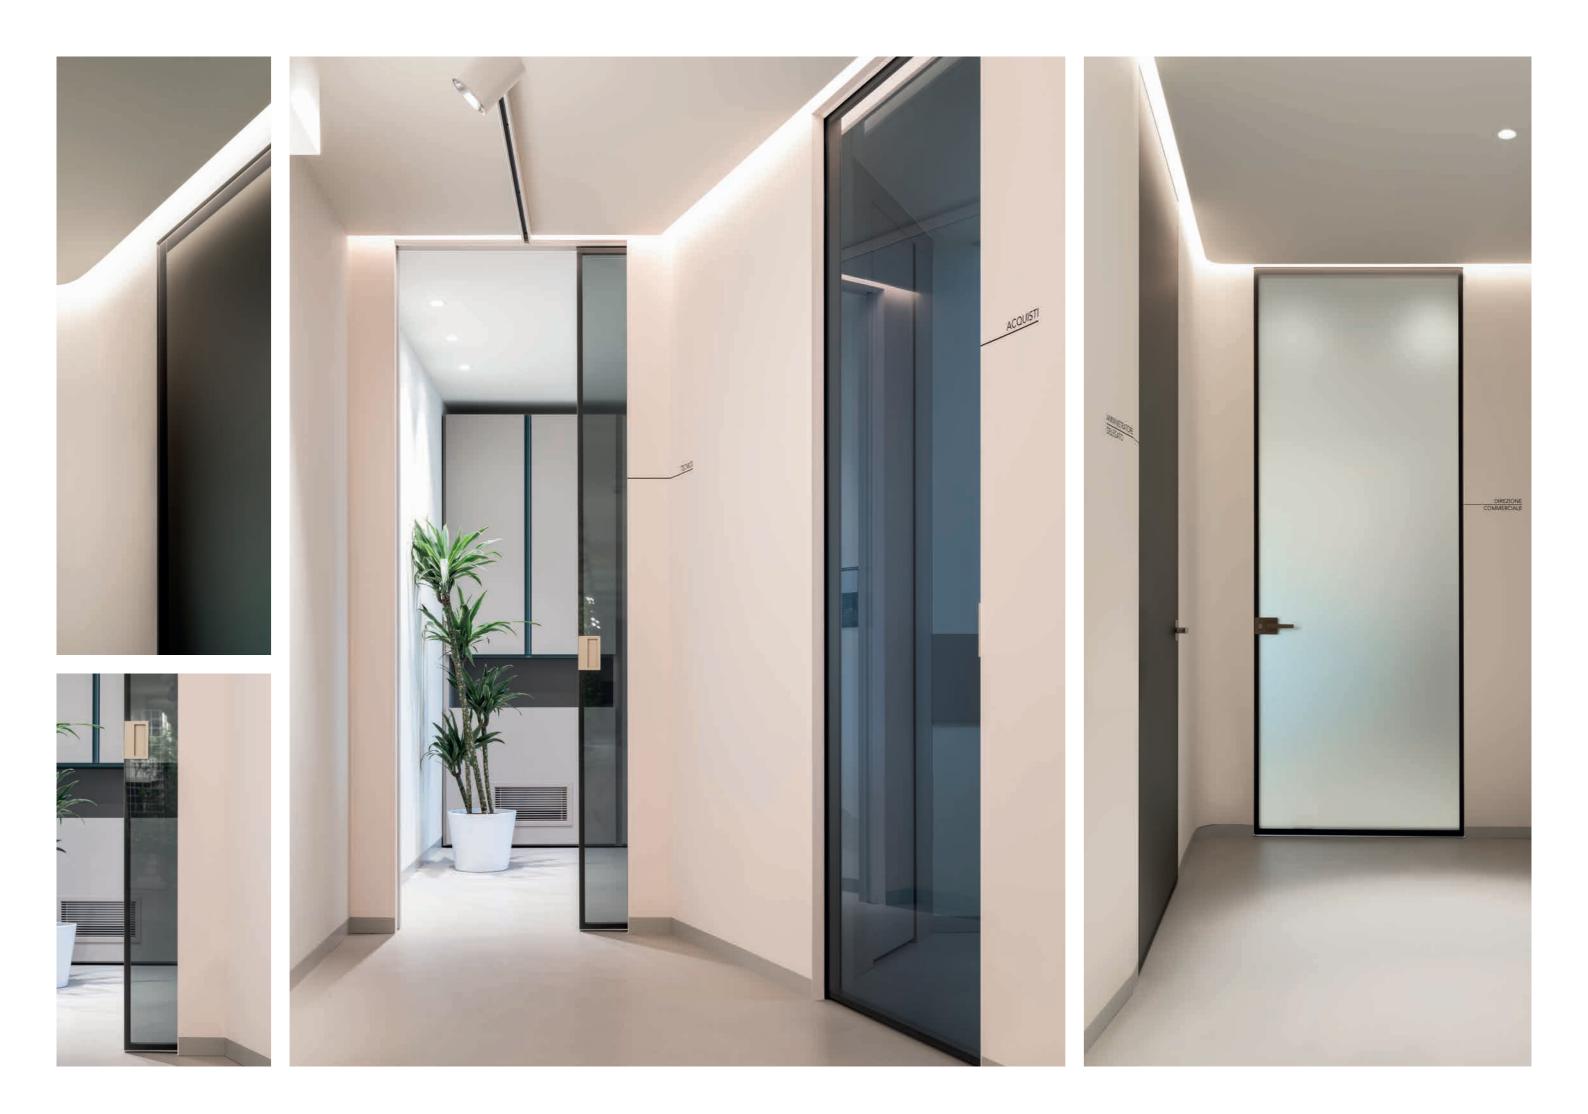

**PROJECT** 

The historical firm, based in the heart of the Veneto region and now part of ECLISSE company, inaugurated its new executive offices showcasing stylish pocket and swing solutions.

ARCHITECT: Studio Andreani

LOCATION: Refrontolo (Italy)

YEAR: 2023

PRODUCTS: ECLISSE UNICO, ECLISSE SYNTESIS LINE, ECLISSE SYNTESIS LINE BATTENTE

This new office building aimed to replace the old spaces, which were becoming obsolete, and to create a new office space aesthetically aligned with the company's values, providing a comfortable environment to maximise the productivity and participation of individuals.

Emphasis was placed on involving employees in the design phase, understanding their needs and turning every piece of information gathered into a design action.

This strategy led to the creation of welcoming spaces tailored to the individual. The design is characterised by soft shapes, based on neuroarchitecture, to encourage concentration and a positive approach to work, while the abundance of flora contributes to psychophysical comfort.