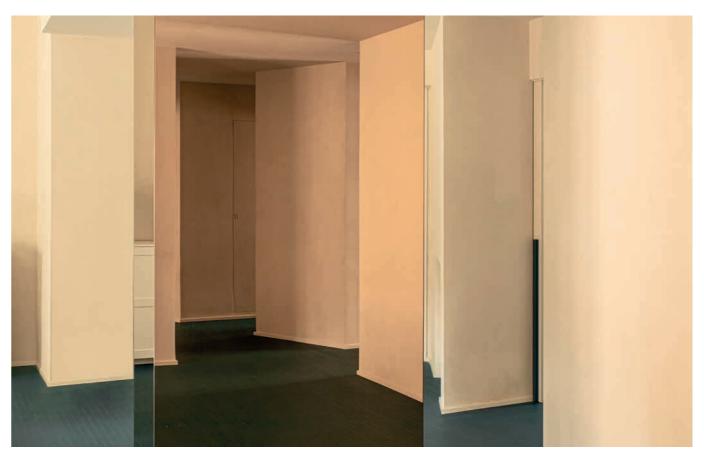

#### **PROJECT**

Bold stylistic choices and a holistic approach to design transform an anonymous 1970s flat into the warm nest of a young Sicilian woman with lots of personality.

ARCHITECT: Luca Grammauta , Alberto Giambruno - UAIG\_architettura

LOCATION: Palermo (Italy)

YEAR: 2023

PRODUCTS: ECLISSE SYNTESIS LINE, ECLISSE SYNTESIS LINE BATTENTE

The main feature of this project is the drastic shift from the traditional distribution system, with a long corridor cutting lengthwise through the flat, to a new interpretation of functional areas. The new layout abandons the physical separation of spaces in favour of a visual partition, defined by volumes and finishes. The private, more intimate part of the house is protected from the living area by a jagged wall, which has its geometric origin in the angled wall of the entrance door. The overall trait d'union is in the texture and neutral colour of the finishing materials of the walls and ceilings and in the uniform tiled flooring. The star of the project is the mirrored pillar, which separates

The star of the project is the mirrored pillar, which separates and connects at the same time.