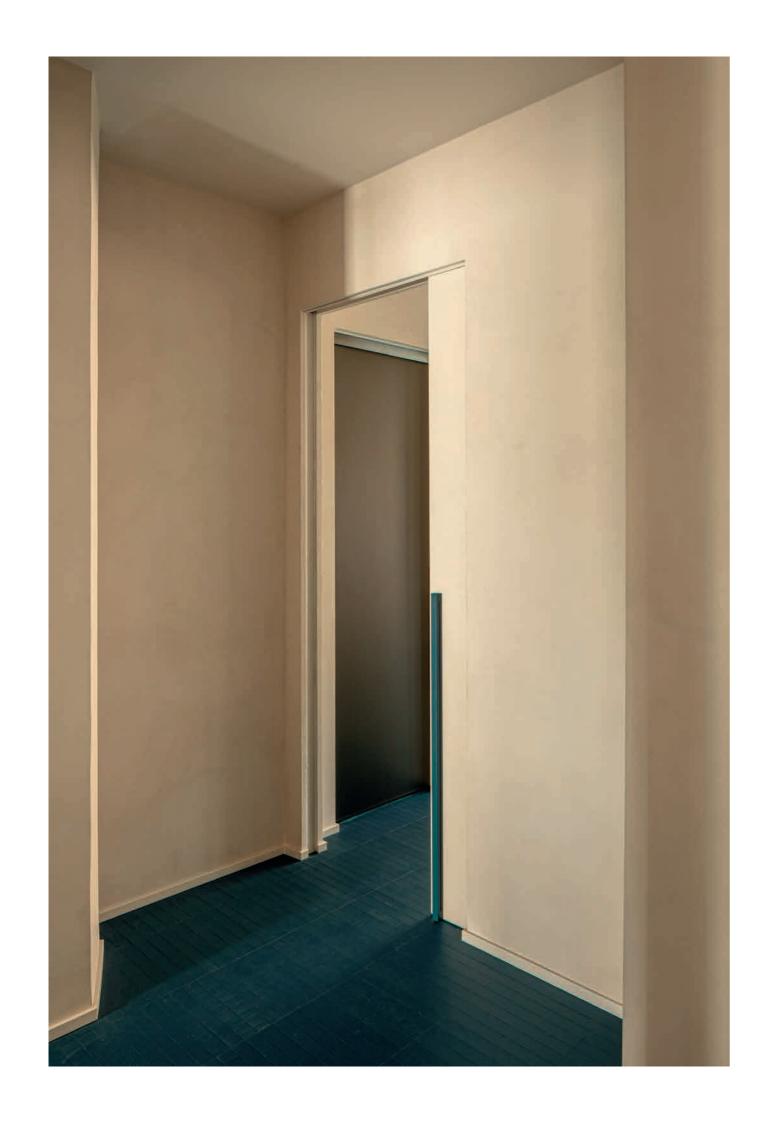

#### **PROJECT**

Bold stylistic choices and a holistic approach to design transform an anonymous 1970s flat into the warm nest of a young Sicilian woman with lots of personality.

ARCHITECT: Luca Grammauta , Alberto Giambruno - UAIG\_architettura

LOCATION: Palermo (Italy)

YEAR: 2023

PRODUCTS: ECLISSE SYNTESIS LINE, ECLISSE SYNTESIS LINE BATTENTE

The main feature of this project is the drastic shift from the traditional distribution system, with a long corridor cutting lengthwise through the flat, to a new interpretation of functional areas. The new layout abandons the physical separation of spaces in favour of a visual partition, defined by volumes and finishes. The private, more intimate part of the house is protected from the living area by a jagged wall, which has its geometric origin in the angled wall of the entrance door. The overall trait d'union is in the texture and neutral colour of the finishing materials of the walls and ceilings and in the uniform tiled flooring. The star of the project is the mirrored pillar, which separates

The star of the project is the mirrored pillar, which separates and connects at the same time.