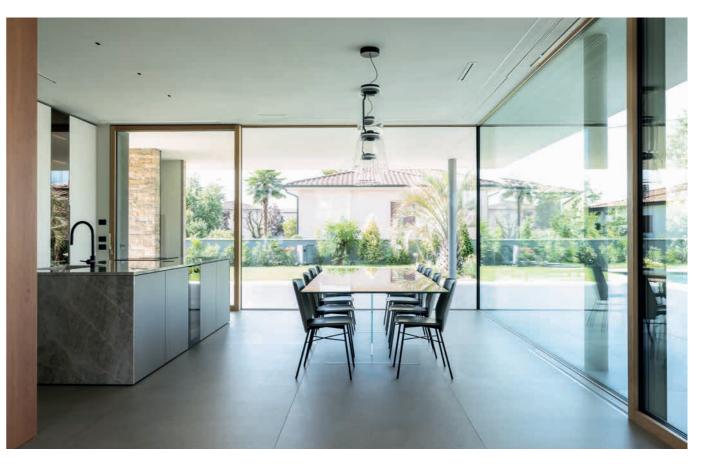

07

PROJECT

A true example of nZeb building, this project interprets highly energy-efficient solutions to offer all the comforts of a modern luxury home.

ARCHITECT: Andrea Benedetti

LOCATION: Brescia (Italy)

YEAR: 2023

PRODUCTS: ECLISSE 40, ECLISSE SYNTESIS LINE, ECLISSE SYNTESIS BATTISCOPA, ECLISSE MIMESI

The result of a conscious choice by the client, designer, and builder, this newly built villa employed a range of techniques and systems to achieve maximum energy efficiency. The structure consumes very little, relying on self-generated energy from renewable sources such as photovoltaic panels and geothermal energy, while careful window orientation, shading systems, and other architectural details help the building minimize energy consumption, by maximizing sun exposure in winter and reducing the need for AC in summer. In addition to this, the residence stands were an old house was demolished, to avoid the use of virgin soil and thus adhere to the latest trends towards the regeneration and revitalization of existing urban areas.