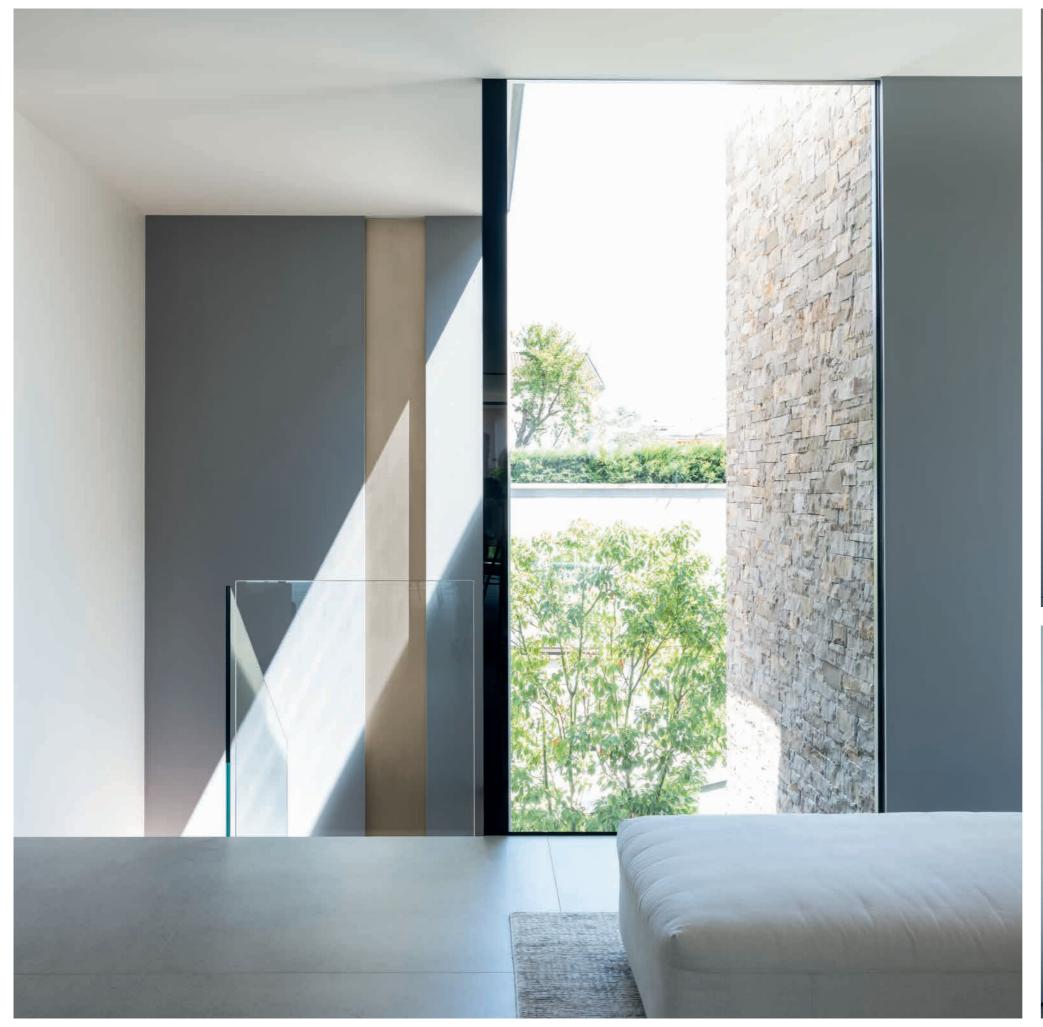

## **VILLA ESSE**

.05

PROJECT

A seaside villa that flaunts a refined, contemporary style, perfectly in harmony with an exclusive setting.

ARCHITECT: Valter Pecora

LOCATION: Ancona (Italy)

YEAR: 2022

PRODUCTS: ECLISSE 40

The villa is named after the Passetto district, a picturesque quarter in the city of Ancona, central Italy, which is best known for its iconic coastline, high above the sea, and the rocky beach bearing the same name.

The renovation of an old residence focused on redesigning the layout of the interiors, to enhance brightness and allow for the smooth and unhindered transition between different areas.

The colour palette plays on the sharp contrast between very few fundamental shades: black, white and the warm tones of light wood and gold, which are best emphasised in the cladding of the staircase and the splayed profiles that frame the doors in the night area.