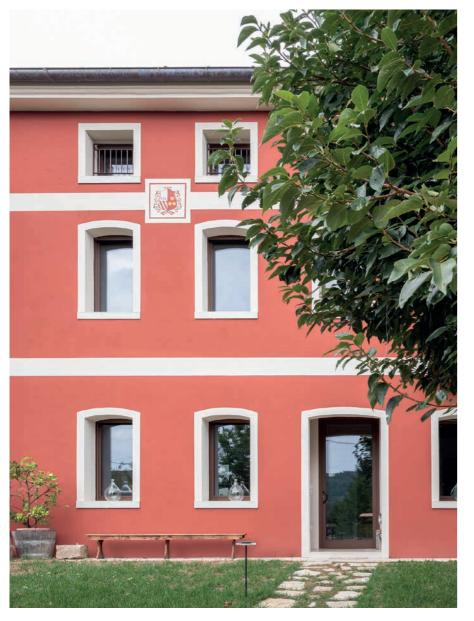

PROJECT

Amidst the hills of Prosecco DOCG, in the Veneto region, the renovation of a family home marries contemporary solutions and a centuries-old tradition of colours, coats of arms and nobility.

ARCHITECT: Giansilvio Girardi

LOCATION: Treviso (Italy)

YEAR: 2024

PRODUCTS: ECLISSE UNICO, ECLISSE SYNTESIS LINE

BATTENTE

This restoration project celebrates the past through unique architectural details, enhancing the history of a dwelling that was once owned by the Brandolini Counts. The façade is in fact red, the colour that the lords of the valley wanted for the farmers' houses, and is decorated with the characteristic white details and the Counts' coat of arms.

While preserving the original structure, the project respectfully integrates contemporary elements that meet the needs of modern living and current energy efficiency standards. The only element of clear detachment is a terrace created through a squared corten intrados on the first floor, which opens onto the hills and gives plenty of natural light to the living area.