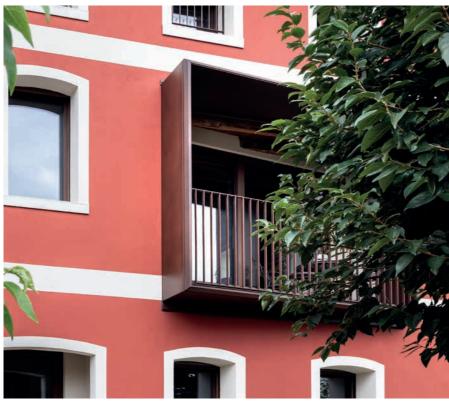

PROJECT

Amidst the hills of Prosecco DOCG, in the Veneto region, the renovation of a family home marries contemporary solutions and a centuries-old tradition of colours, coats of arms and nobility.

ARCHITECT: Giansilvio Girardi

LOCATION: Treviso (Italy)

YEAR: 2024

PRODUCTS: ECLISSE UNICO, ECLISSE SYNTESIS LINE

BATTENTE

This restoration project celebrates the past through unique architectural details, enhancing the history of a dwelling that was once owned by the Brandolini Counts. The façade is in fact red, the colour that the lords of the valley wanted for the farmers' houses, and is decorated with the characteristic white details and the Counts' coat of arms.

While preserving the original structure, the project respectfully integrates contemporary elements that meet the needs of modern living and current energy efficiency standards. The only element of clear detachment is a terrace created through a squared corten intrados on the first floor, which opens onto the hills and gives plenty of natural light to the living area.