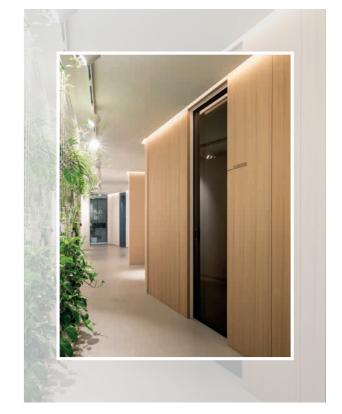

# ATTICO M+T

.01

PROJECT

From the extension of a 1960s apartment building with a sea view comes a bright penthouse that plays on the contrasts between heavenly hues and black details. ARCHITECT: Francesco Valentini

LOCATION: Falconara Marittima (Italy)

YEAR: 2021

PRODUCTS: ECLISSE SYNTESIS LINE BATTENTE, ECLISSE SYNTESIS LINE, ECLISSE 40, ECLISSE DELTA

Facing the sea on one side and the Apennines of central Italy on the other, this apartment occupies a newly built top floor that was added to the building in the renovation. The main aim in this project was to create an open and spacious living area, a welcoming space to be lived in with family and friends, but still allowing the kitchen to be separated if necessary. The choice fell on two colossal sliding glass doors with a minimalist black metal frame, which also characterises the swing glass door that closes off the storage and appliance area of the kitchen.

The same concept is reflected in the flared frames of bedroom doors, together with various other black details that stand out from the backdrop light, maritime colours.