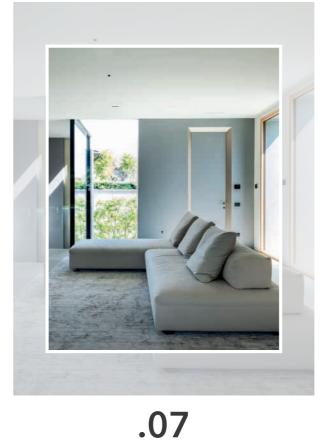

07

PROJECT

A true example of nZeb building, this project interprets highly energy-efficient solutions to offer all the comforts of a modern luxury home.

ARCHITECT: Andrea Benedetti

LOCATION: Brescia (Italy)

YEAR: 2023

PRODUCTS: ECLISSE 40, ECLISSE SYNTESIS LINE, ECLISSE SYNTESIS BATTISCOPA, ECLISSE MIMESI

The result of a conscious choice by the client, designer, and builder, this newly built villa employed a range of techniques and systems to achieve maximum energy efficiency. The structure consumes very little, relying on self-generated energy from renewable sources such as photovoltaic panels and geothermal energy, while careful window orientation, shading systems, and other architectural details help the building minimize energy consumption, by maximizing sun exposure in winter and reducing the need for AC in summer. In addition to this, the residence stands were an old house was demolished, to avoid the use of virgin soil and thus adhere to the latest trends towards the regeneration and revitalization of existing urban areas.