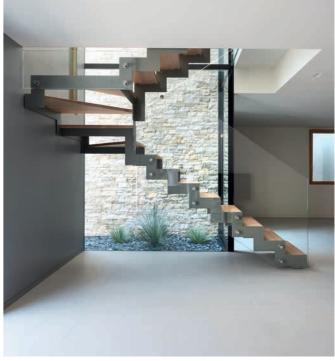

ESIS LINE, ECLISSE SYNTESIS BATTISCOPA, ECLISSE MIMESI





The result of a conscious choice by the client, designer, and builder, this newly built villa employed a range of techniques and systems to achieve maximum energy efficiency. The structure consumes very little, relying on self-generated energy from renewable sources such as photovoltaic panels and geothermal energy, while careful window orientation, shading systems, and other architectural details help the building minimize energy consumption, by maximizing sun exposure in winter and reducing the need for AC in summer. In addition to this, the residence stands were an old house was demolished, to avoid the use of virgin soil and thus adhere to the latest trends towards the regeneration and revitalization of existing urban areas.



































**PROJECT** 

The historical firm, based in the heart of the Veneto region and now part of ECLISSE company, inaugurated its new executive offices showcasing stylish pocket and swing solutions.

ARCHITECT: Studio Andreani

LOCATION: Refrontolo (Italy)

YEAR: 2023

PRODUCTS: ECLISSE UNICO, ECLISSE SYNTESIS LINE, ECLISSE SYNTESIS LINE BATTENTE





This new office building aimed to replace the old spaces, which were becoming obsolete, and to create a new office space aesthetically aligned with the company's values, providing a comfortable environment to maximise the productivity and participation of individuals.

Emphasis was placed on involving employees in the design phase, understanding their needs and turning every piece of information gathered into a des