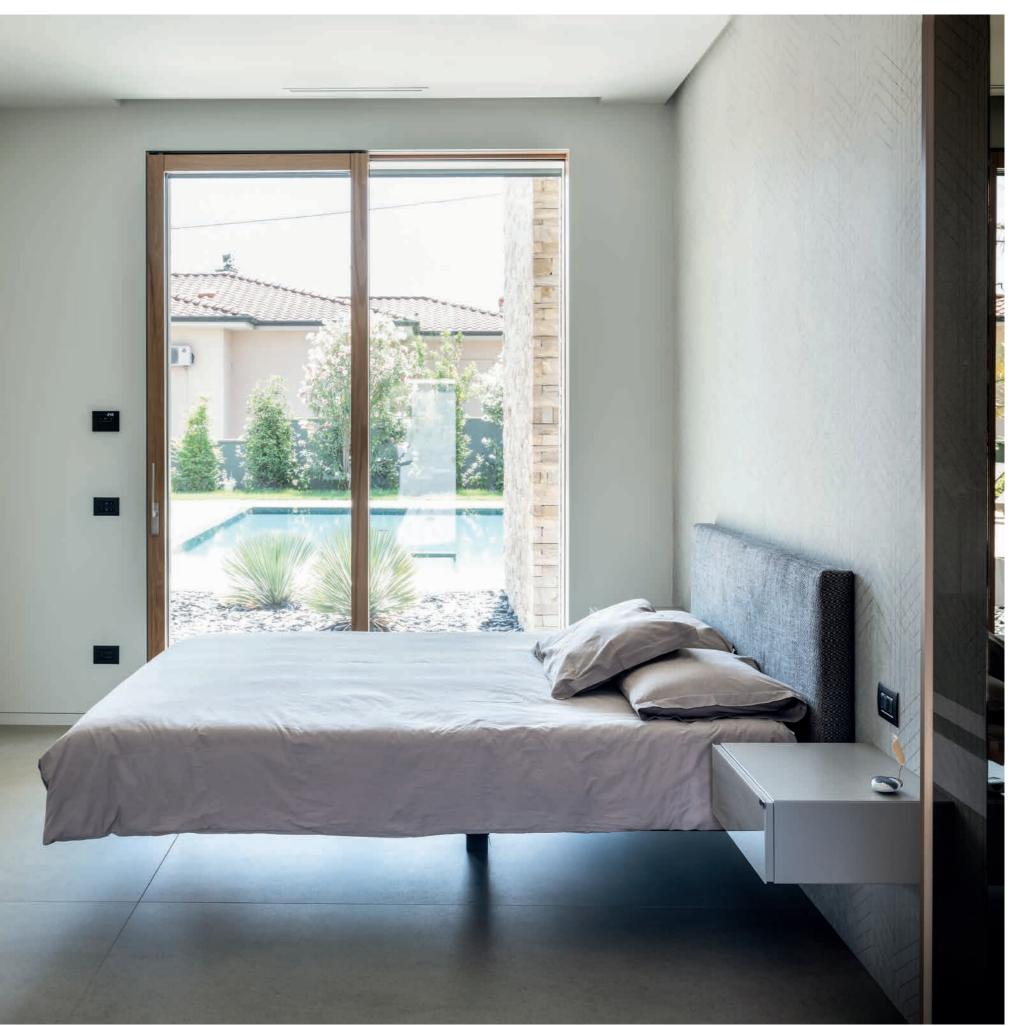

PROJECT

In the heart of Milan, a two-level penthouse was completely renovated to meet the needs of a young couple and their three exuberant kids.

ARCHITECT: Interno 3 Architetti

LOCATION: Milan (Italy)

YEAR: 2021

PRODUCTS: ECLISSE 40, ECLISSE SYNTESIS AREO

After the first national lockdown in March 2020, this large family felt the need for a more spacious home, especially to give each of the children their own independence. Their quest led to the super quick renovation of this two-storey flat, the lower plan of which revolves around a scenographic spiral staircase that was made the main feature of the living area, now welcoming and full of light. The personality of each member of the family is expressed in the choice of colours and finishes in the different rooms and bathrooms, where the bright colours of the furnishing items match the vibes of the lively hues of the walls and the pattern of the wallpapers, as opposed to a background white that unifies the entire residence.