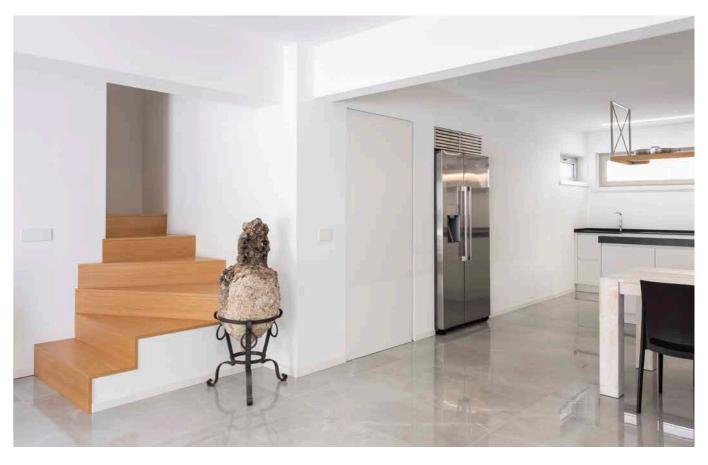

PROJECT

In the heart of Milan, a two-level penthouse was completely renovated to meet the needs of a young couple and their three exuberant kids.

ARCHITECT: Interno 3 Architetti

LOCATION: Milan (Italy)

YEAR: 2021

PRODUCTS: ECLISSE 40, ECLISSE SYNTESIS AREO

After the first national lockdown in March 2020, this large family felt the need for a more spacious home, especially to give each of the children their own independence. Their quest led to the super quick renovation of this two-storey flat, the lower plan of which revolves around a scenographic spiral staircase that was made the main feature of the living area, now welcoming and full of light. The personality of each member of the family is expressed in the choice of colours and finishes in the different rooms and bathrooms, where the bright colours of the furnishing items match the vibes of the lively hues of the walls and the pattern of the wallpapers, as opposed to a background white that unifies the entire residence.