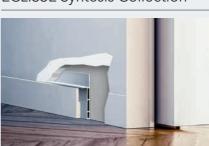

#### **ECLISSE SYNTESIS BATTISCOPA**

#### ECLISSE Syntesis Collection

#### PRODUCT

Aluminium profile for flush baseboard.

#### VERSIONS:

Stud wall / Solid wall

#### WOODEN BAR FINISHES:

Primer-coated (paintable)
Lacquered white RAL 9010
Lacquered in other RAL colours
Natural ash
Open pore lacquered white RAL 9010 ash
Natural oak