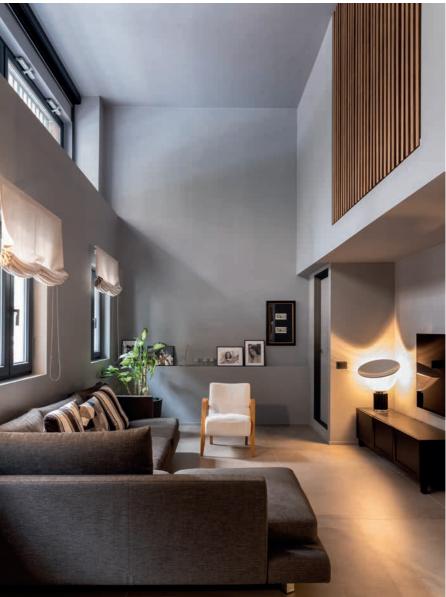

PROJECT

In the heart of Milan, a two-level penthouse was completely renovated to meet the needs of a young couple and their three exuberant kids.

ARCHITECT: Interno 3 Architetti

LOCATION: Milan (Italy)

YEAR: 2021

PRODUCTS: ECLISSE 40, ECLISSE SYNTESIS AREO

After the first national lockdown in March 2020, this large family felt the need for a more spacious home, especially to give each of the children their own independence. Their quest led to the super quick renovation of this two-storey flat, the lower plan of which revolves around a scenographic spiral staircase that was made the main feature of the living area, now welcoming and full of light. The personality of each member of the family is expressed in the choice of colours and finishes in the different rooms and bathrooms, where the bright colours of the furnishing items match the vibes of the lively hues of the walls and the pattern of the wallpapers, as opposed to a background white that unifies the entire residence.