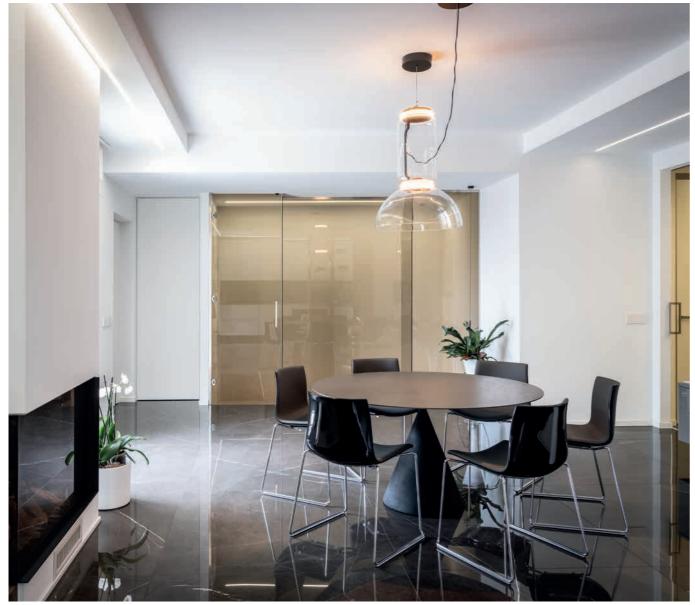

The renovation of an old residence focused on redesigning the layout of the interiors, to enhance brightness and allow for the smooth and unhindered transition between different areas.

The colour palette plays on the sharp contrast between very few fundamental shades: black, white and the warm tones of light wood and gold, which are best emphasised in the cladding of the staircase and the splayed profiles that frame the doors in the night area.