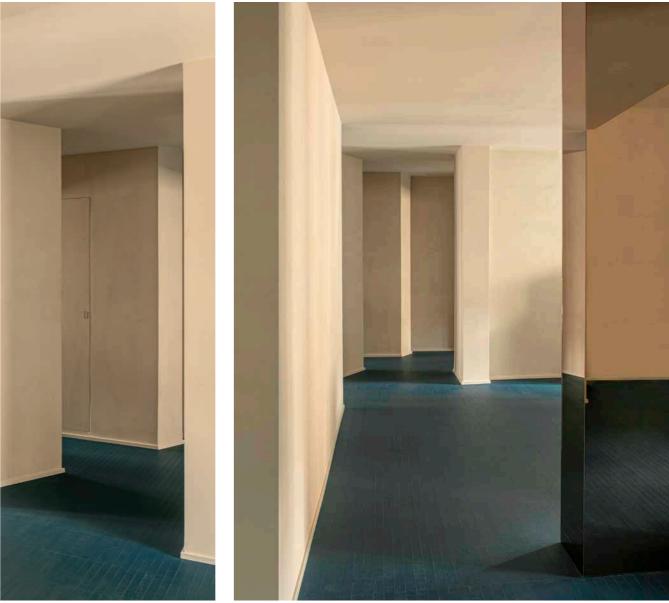

#### **PROJECT**

Bold stylistic choices and a holistic approach to design transform an anonymous 1970s flat into the warm nest of a young Sicilian woman with lots of personality.

ARCHITECT: Luca Grammauta , Alberto Giambruno - UAIG\_architettura

LOCATION: Palermo (Italy)

YEAR: 2023

PRODUCTS: ECLISSE SYNTESIS LINE, ECLISSE SYNTESIS LINE BATTENTE

The main feature of this project is the drastic shift from the traditional distribution system, with a long corridor cutting lengthwise through the flat, to a new interpretation of functional areas. The new layout abandons the physical separation of spaces in favour of a visual partition, defined by volumes and finishes. The private, more intimate part of the house is protected from the living area by a jagged wall, which has its geometric origin in the angled wall of the entrance door. The overall trait d'union is in the texture and neutral colour of the finishing materials of the walls and ceilings and in the uniform tiled flooring. The star of the project is the mirrored pillar, which separates

The star of the project is the mirrored pillar, which separates and connects at the same time.