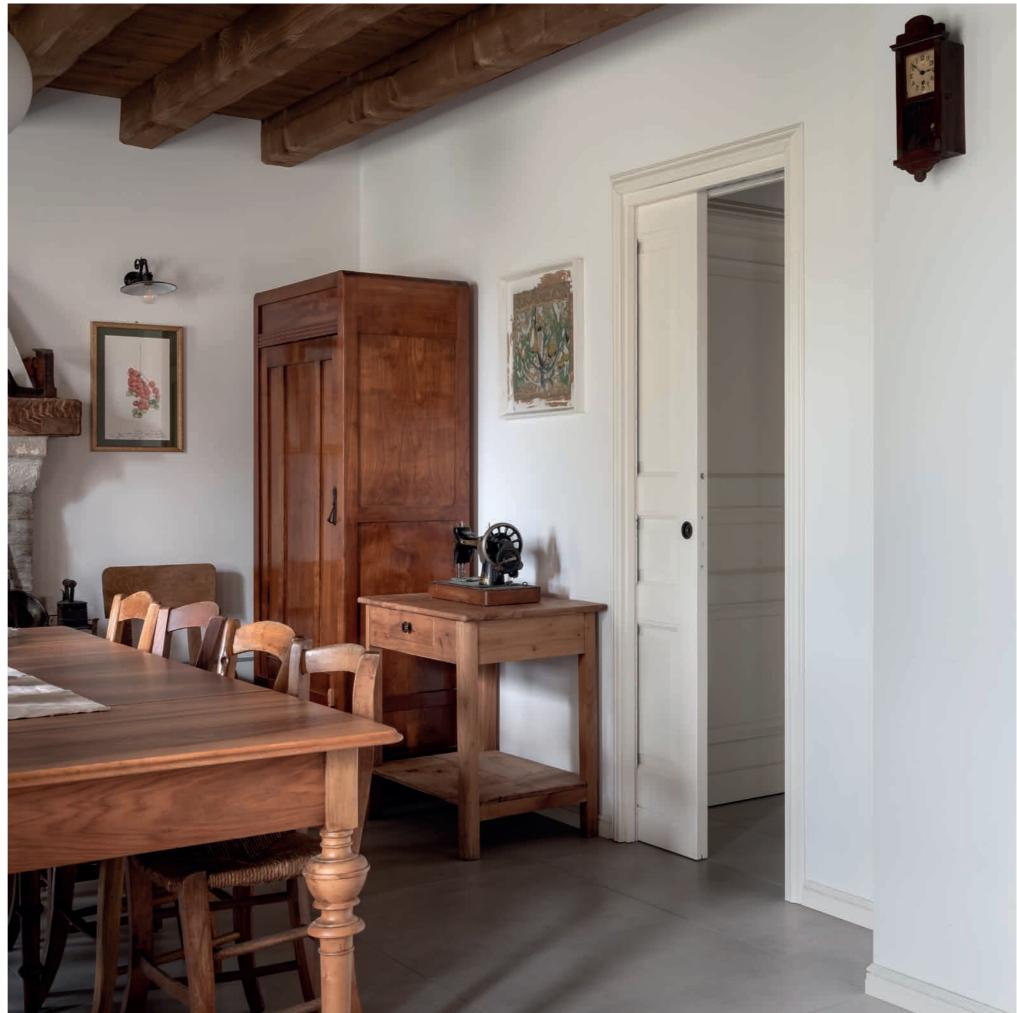

## **VILLA ESSE**

.05

PROJECT

A seaside villa that flaunts a refined, contemporary style, perfectly in harmony with an exclusive setting.

ARCHITECT: Valter Pecora

LOCATION: Ancona (Italy)

YEAR: 2022

PRODUCTS: ECLISSE 40

The villa is named after the Passetto district, a picturesque quarter in the city of Ancona, central Italy, which is best known for its iconic coastline, high above the sea, and the rocky beach bearing the same name.

The renovation of an old residence focused on redesigning the layout of the interiors, to enhance brightness and allow for the smooth and unhindered transition between different areas.

The colour palette plays on the sharp contrast between very few fundamental shades: black, white and the warm tones of light wood and gold, which are best emphasised in the cladding of the staircase and the splayed profiles that frame the doors in the night area.