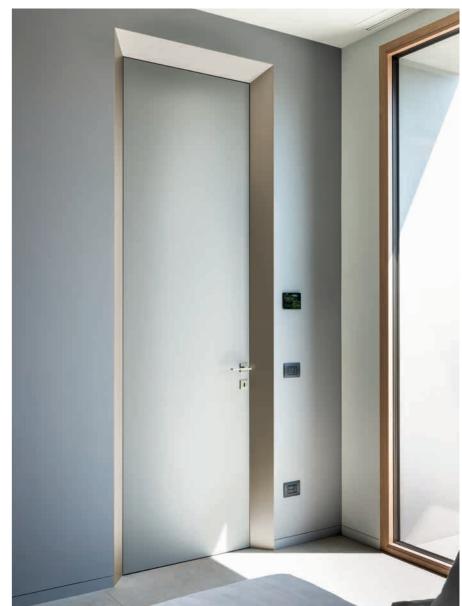

The renovation of an old residence focused on redesigning the layout of the interiors, to enhance brightness and allow for the smooth and unhindered transition between different areas.

The colour palette plays on the sharp contrast between very few fundamental shades: black, white and the warm tones of light wood and gold, which are best emphasised in the cladding of the staircase and the splayed profiles that frame the doors in the night area.