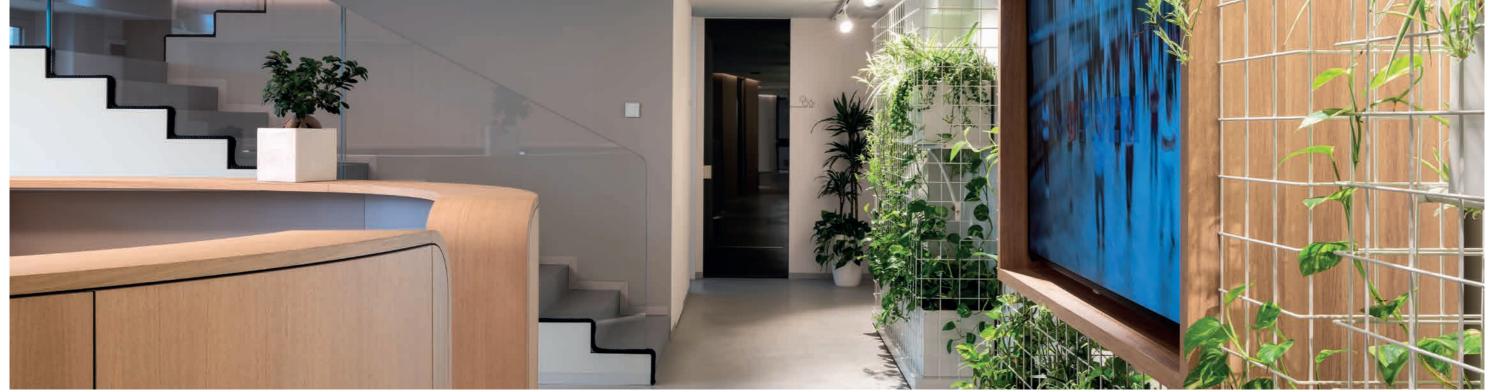

**PROJECT** 

The historical firm, based in the heart of the Veneto region and now part of ECLISSE company, inaugurated its new executive offices showcasing stylish pocket and swing solutions.

ARCHITECT: Studio Andreani

LOCATION: Refrontolo (Italy)

YEAR: 2023

PRODUCTS: ECLISSE UNICO, ECLISSE SYNTESIS LINE, ECLISSE SYNTESIS LINE BATTENTE

This new office building aimed to replace the old spaces, which were becoming obsolete, and to create a new office space aesthetically aligned with the company's values, providing a comfortable environment to maximise the productivity and participation of individuals.

Emphasis was placed on involving employees in the design phase, understanding their needs and turning every piece of information gathered into a design action.

This strategy led to the creation of welcoming spaces tailored to the individual. The design is characterised by soft shapes, based on neuroarchitecture, to encourage concentration and a positive approach to work, while the abundance of flora contributes to psychophysical comfort.