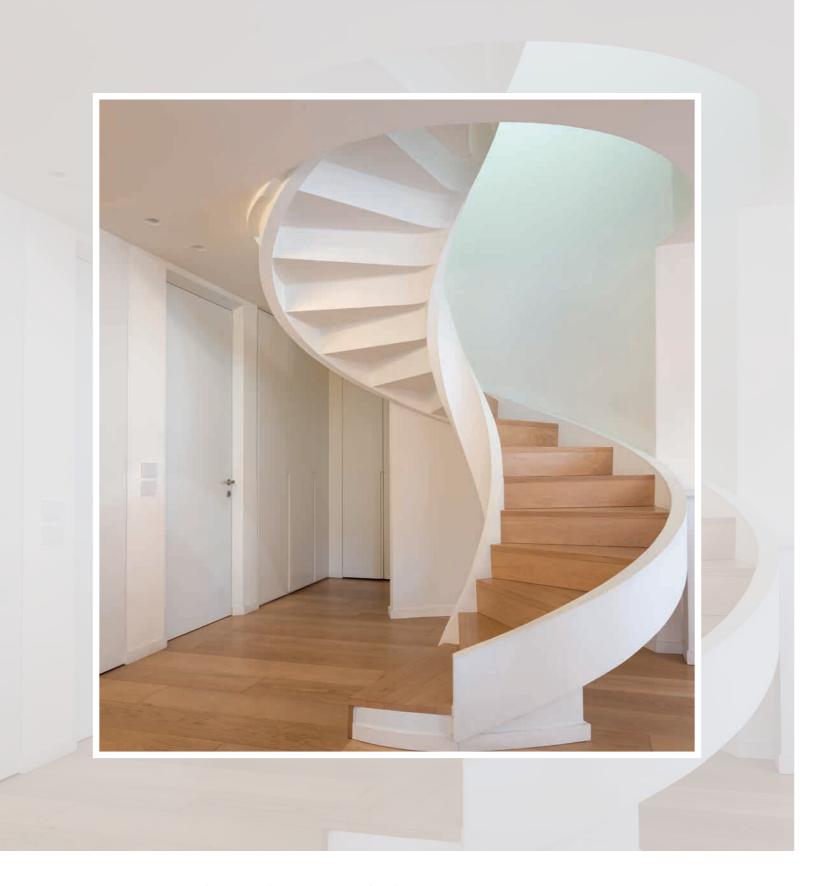

PRODUCTS: ECLISSE 40, ECLISSE SYNTESIS AREO

After the first national lockdown in March 2020, this large family felt the need for a more spacious home, especially to give each of the children their own independence. Their quest led to the super quick renovation of this two-storey flat, the lower plan of which revolves around a scenographic spiral staircase that was made the main feature of the living area, now welcoming and full of light. The personality of each member of the family is expressed in the choice of colours and finishes in the different rooms and bathrooms, where the bright colours of the furnishing items match the vibes of the lively hues of the walls and the pattern of the wallpapers, as opposed to a background white that unifies the entire residence.