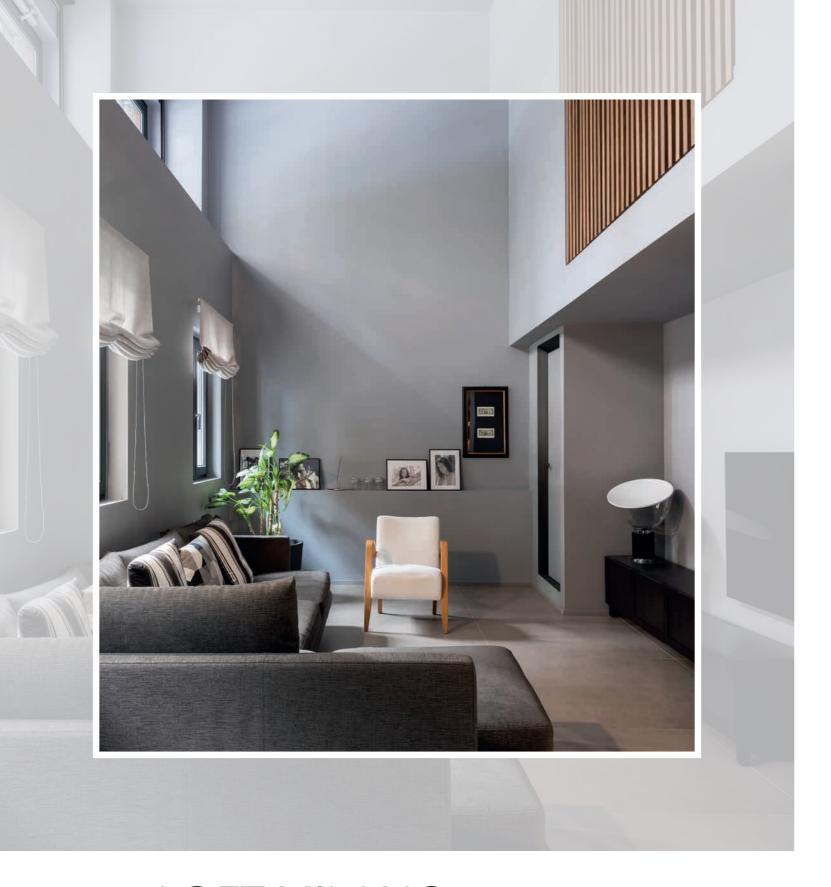

## **VILLA ESSE**

.05

PROJECT

A seaside villa that flaunts a refined, contemporary style, perfectly in harmony with an exclusive setting.

ARCHITECT: Valter Pecora

LOCATION: Ancona (Italy)

YEAR: 2022

PRODUCTS: ECLISSE 40

The villa is named after the Passetto district, a picturesque quarter in the city of Ancona, central Italy, which is best known for its iconic coastline, high above the sea, and the rocky beach bearing the same name.

The renovation of an old residence focused on redesigning the layout of the interiors, to enhance brightness and allow for the smooth and unhindered transition between different areas.

The colour palette plays on the sharp contrast between very few fundamental shades: black, white and the warm tones of light wood and gold, which are best emphasised in the cladding of the staircase and the splayed profiles that frame the doors in the night area.