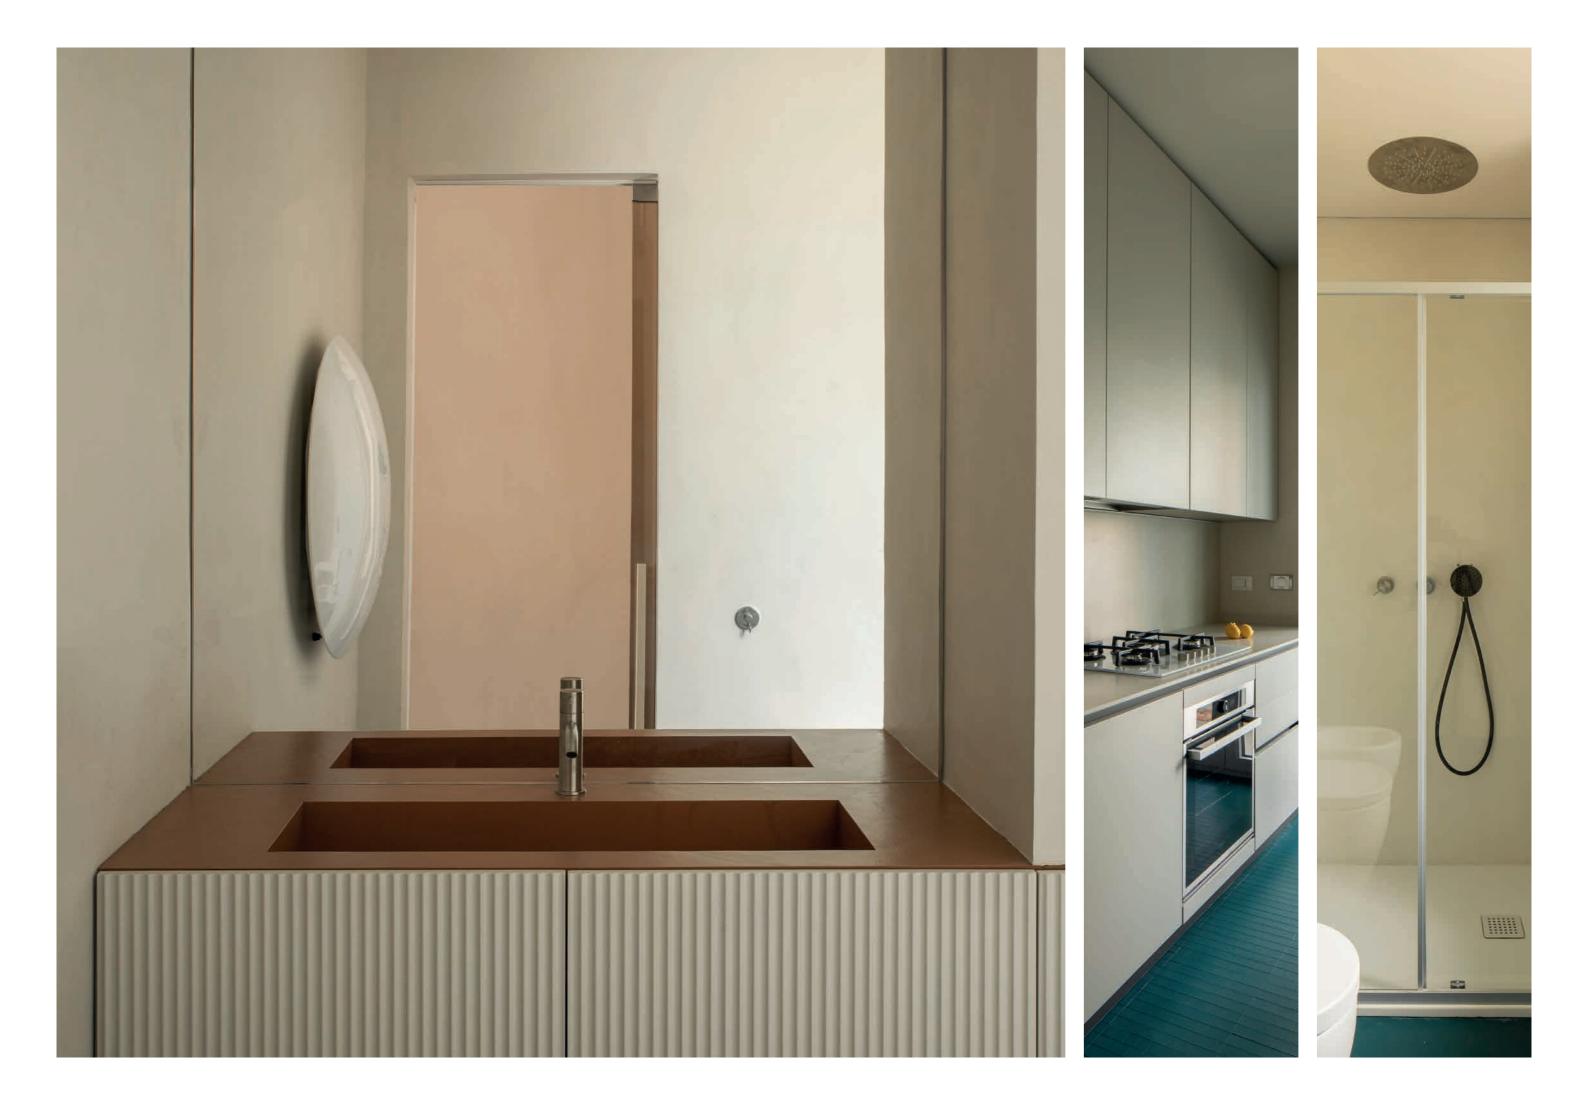

# ATTICO M+T

.01

PROJECT

From the extension of a 1960s apartment building with a sea view comes a bright penthouse that plays on the contrasts between heavenly hues and black details. ARCHITECT: Francesco Valentini

LOCATION: Falconara Marittima (Italy)

YEAR: 2021

PRODUCTS: ECLISSE SYNTESIS LINE BATTENTE, ECLISSE SYNTESIS LINE, ECLISSE 40, ECLISSE DELTA

Facing the sea on one side and the Apennines of central Italy on the other, this apartment occupies a newly built top floor that was added to the building in the renovation. The main aim in this project was to create an open and spacious living area, a welcoming space to be lived in with family and friends, but still allowing the kitchen to be separated if necessary. The choice fell on two colossal sliding glass doors with a minimalist black metal frame, which also characterises the swing glass door that closes off the storage and appliance area of the kitchen.

The same concept is reflected in the flared frames of bedroom doors, together with various other black details that stand out from the backdrop light, maritime colours.