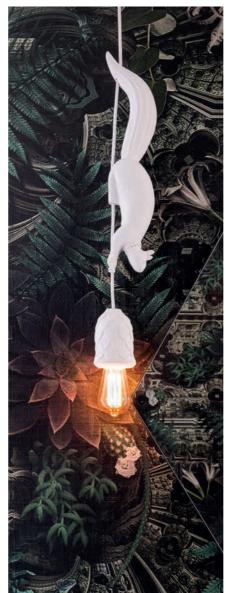

#### **PROJECT**

Bold stylistic choices and a holistic approach to design transform an anonymous 1970s flat into the warm nest of a young Sicilian woman with lots of personality.

ARCHITECT: Luca Grammauta , Alberto Giambruno - UAIG\_architettura

LOCATION: Palermo (Italy)

YEAR: 2023

PRODUCTS: ECLISSE SYNTESIS LINE, ECLISSE SYNTESIS LINE BATTENTE

The main feature of this project is the drastic shift from the traditional distribution system, with a long corridor cutting lengthwise through the flat, to a new interpretation of functional areas. The new layout abandons the physical separation of spaces in favour of a visual partition, defined by volumes and finishes. The private, more intimate part of the house is protected from the living area by a jagged wall, which has its geometric origin in the angled wall of the entrance door. The overall trait d'union is in the texture and neutral colour of the finishing materials of the walls and ceilings and in the uniform tiled flooring. The star of the project is the mirrored pillar, which separates

The star of the project is the mirrored pillar, which separates and connects at the same time.