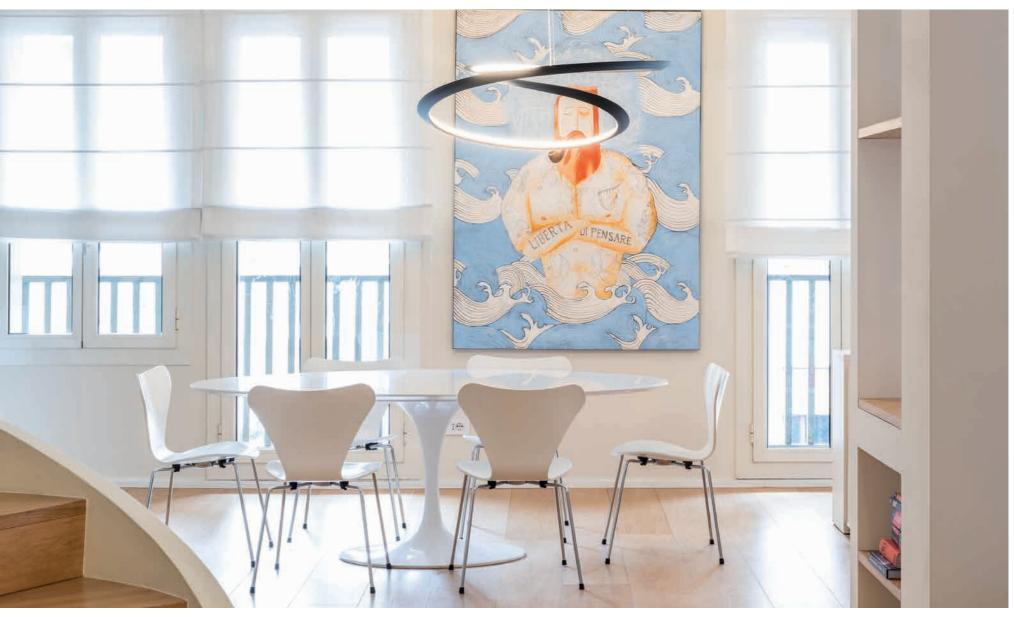

# ATTICO M+T

.01

PROJECT

From the extension of a 1960s apartment building with a sea view comes a bright penthouse that plays on the contrasts between heavenly hues and black details. ARCHITECT: Francesco Valentini

LOCATION: Falconara Marittima (Italy)

YEAR: 2021

PRODUCTS: ECLISSE SYNTESIS LINE BATTENTE, ECLISSE SYNTESIS LINE, ECLISSE 40, ECLISSE DELTA

Facing the sea on one side and the Apennines of central Italy on the other, this apartment occupies a newly built top floor that was added to the building in the renovation. The main aim in this project was to create an open and spacious living area, a welcoming space to be lived in with family and friends, but still allowing the kitchen to be separated if necessary. The choice fell on two colossal sliding glass doors with a minimalist black metal frame, which also characterises the swing glass door that closes off the storage and appliance area of the kitchen.

The same concept is reflected in the flared frames of bedroom doors, together with various other black details that stand out from the backdrop light, maritime colours.