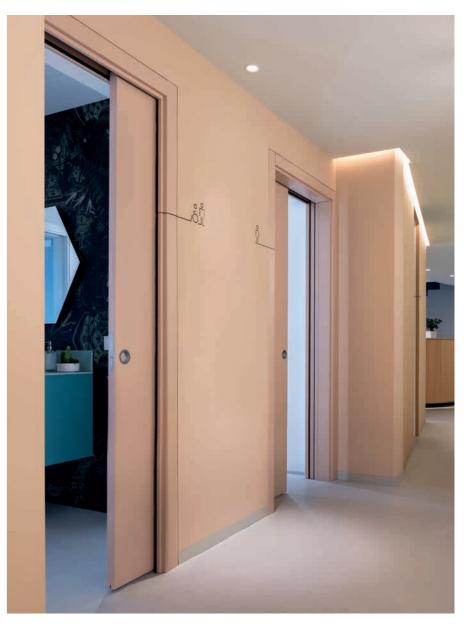

#### **PROJECT**

Bold stylistic choices and a holistic approach to design transform an anonymous 1970s flat into the warm nest of a young Sicilian woman with lots of personality.

ARCHITECT: Luca Grammauta , Alberto Giambruno - UAIG\_architettura

LOCATION: Palermo (Italy)

YEAR: 2023

PRODUCTS: ECLISSE SYNTESIS LINE, ECLISSE SYNTESIS LINE BATTENTE

The main feature of this project is the drastic shift from the traditional distribution system, with a long corridor cutting lengthwise through the flat, to a new interpretation of functional areas. The new layout abandons the physical separation of spaces in favour of a visual partition, defined by volumes and finishes. The private, more intimate part of the house is protected from the living area by a jagged wall, which has its geometric origin in the angled wall of the entrance door. The overall trait d'union is in the texture and neutral colour of the finishing materials of the walls and ceilings and in the uniform tiled flooring. The star of the project is the mirrored pillar, which separates

The star of the project is the mirrored pillar, which separates and connects at the same time.