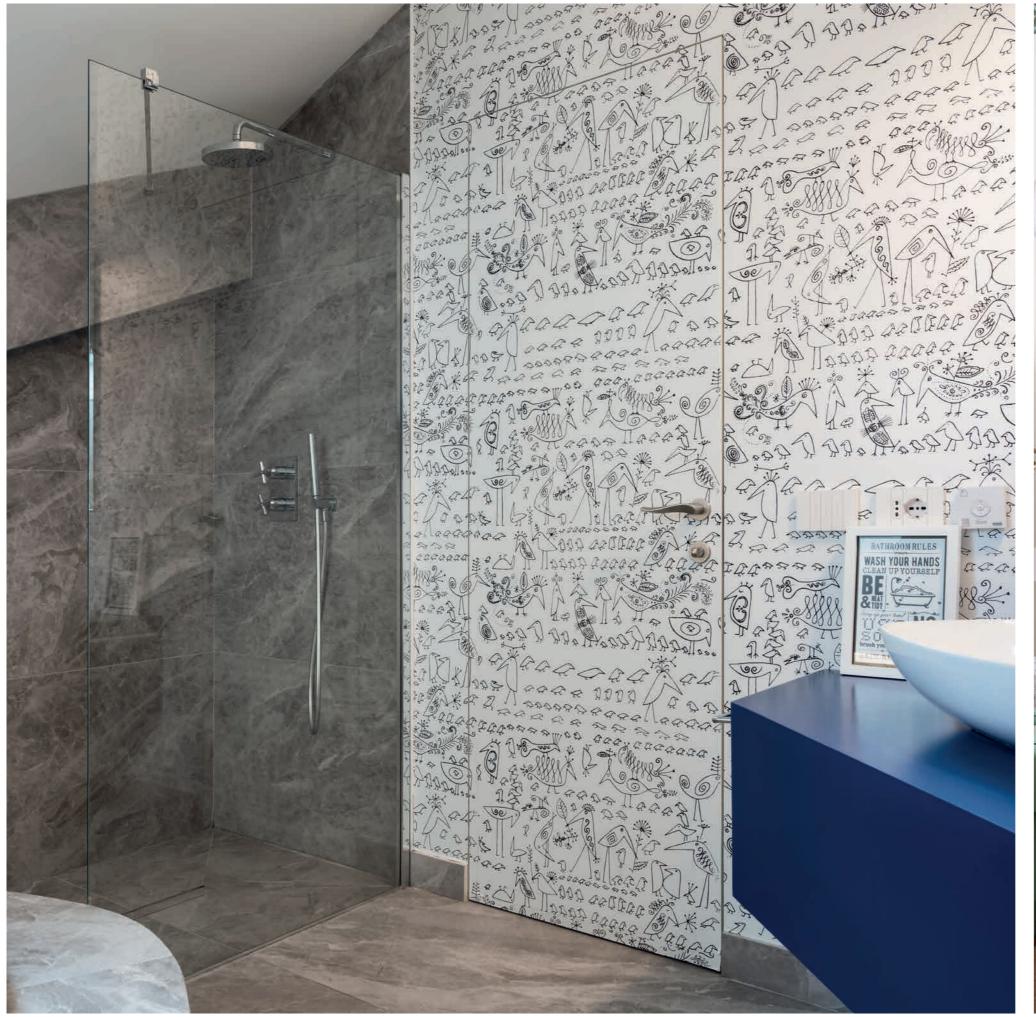

PRODUCTS: ECLISSE 40, ECLISSE SYNTESIS AREO

After the first national lockdown in March 2020, this large family felt the need for a more spacious home, especially to give each of the children their own independence. Their quest led to the super quick renovation of this two-storey flat, the lower plan of which revolves around a scenographic spiral staircase that was made the main feature of the living area, now welcoming and full of light. The personality of each member of the family is expressed in the choice of colours and finishes in the different rooms and bathrooms, where the bright colours of the furnishing items match the vibes of the lively hues of the walls and the pattern of the wallpapers, as opposed to a background white that unifies the entire residence.