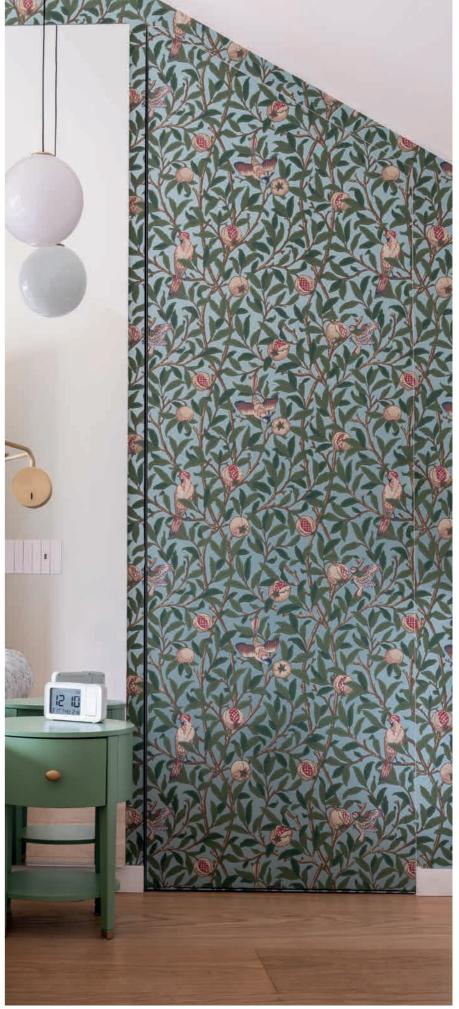

PROJECT

In the heart of Milan, a two-level penthouse was completely renovated to meet the needs of a young couple and their three exuberant kids.

ARCHITECT: Interno 3 Architetti

LOCATION: Milan (Italy)

YEAR: 2021

PRODUCTS: ECLISSE 40, ECLISSE SYNTESIS AREO

After the first national lockdown in March 2020, this large family felt the need for a more spacious home, especially to give each of the children their own independence. Their quest led to the super quick renovation of this two-storey flat, the lower plan of which revolves around a scenographic spiral staircase that was made the main feature of the living area, now welcoming and full of light. The personality of each member of the family is expressed in the choice of colours and finishes in the different rooms and bathrooms, where the bright colours of the furnishing items match the vibes of the lively hues of the walls and the pattern of the wallpapers, as opposed to a background white that unifies the entire residence.