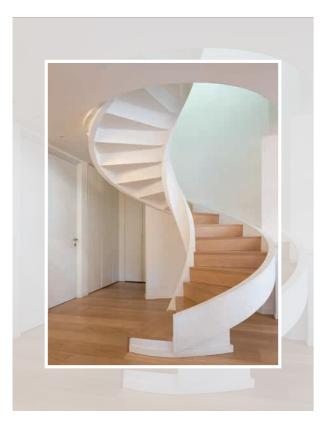

PROJECT

In the heart of Milan, a two-level penthouse was completely renovated to meet the needs of a young couple and their three exuberant kids.

ARCHITECT: Interno 3 Architetti

LOCATION: Milan (Italy)

YEAR: 2021

PRODUCTS: ECLISSE 40, ECLISSE SYNTESIS AREO

After the first national lockdown in March 2020, this large family felt the need for a more spacious home, especially to give each of the children their own independence. Their quest led to the super quick renovation of this two-storey flat, the lower plan of which revolves around a scenographic spiral staircase that was made the main feature of the living area, now welcoming and full of light. The personality of each member of the family is expressed in the choice of colours and finishes in the different rooms and bathrooms, where the bright colours of the furnishing items match the vibes of the lively hues of the walls and the pattern of the wallpapers, as opposed to a background white that unifies the entire residence.