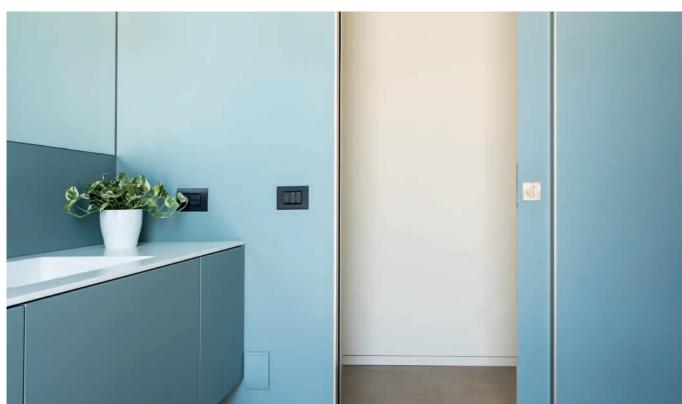

LOCATION: Palermo (Italy)

YEAR: 2023

PRODUCTS: ECLISSE SYNTESIS LINE, ECLISSE SYNTESIS LINE BATTENTE

The main feature of this project is the drastic shift from the traditional distribution system, with a long corridor cutting lengthwise through the flat, to a new interpretation of functional areas. The new layout abandons the physical separation of spaces in favour of a visual partition, defined by volumes and finishes. The private, more intimate part of the house is protected from the living area by a jagged wall, which has its geometric origin in the angled wall of the entrance door. The overall trait d'union is in the texture and neutral colour of the finishing materials of the walls and ceilings and in the uniform tiled flooring. The star of the project is the mirrored pillar, which separates

The star of the project is the mirrored pillar, which separates and connects at the same time.