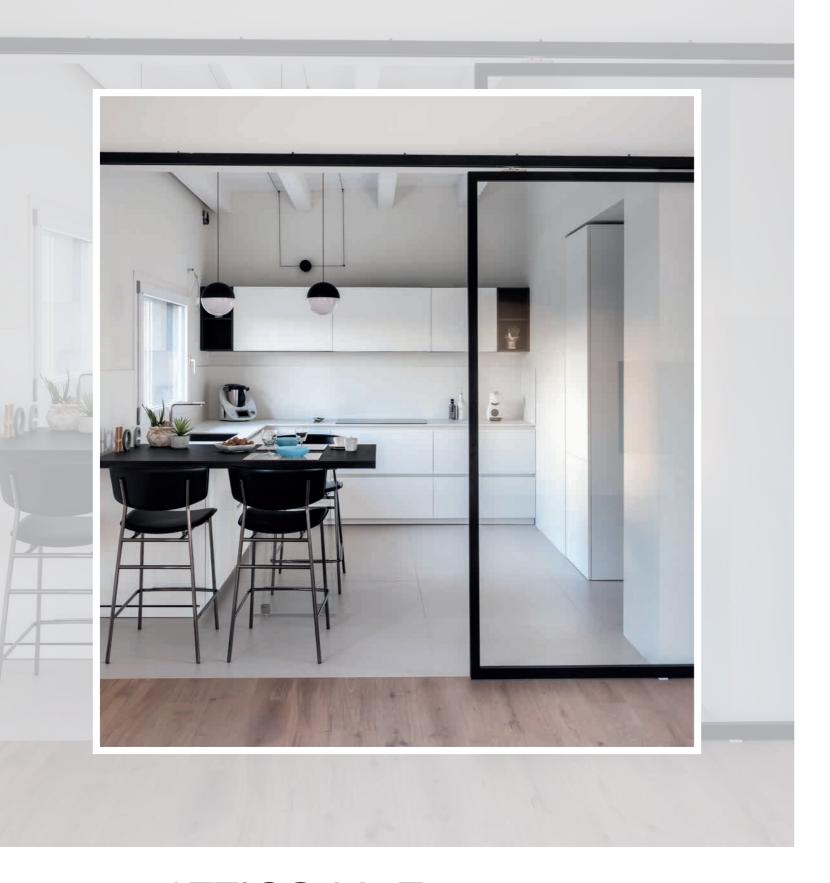

# ATTICO M+T

.01

PROJECT

From the extension of a 1960s apartment building with a sea view comes a bright penthouse that plays on the contrasts between heavenly hues and black details. ARCHITECT: Francesco Valentini

LOCATION: Falconara Marittima (Italy)

YEAR: 2021

PRODUCTS: ECLISSE SYNTESIS LINE BATTENTE, ECLISSE SYNTESIS LINE, ECLISSE 40, ECLISSE DELTA

Facing the sea on one side and the Apennines of central Italy on the other, this apartment occupies a newly built top floor that was added to the building in the renovation. The main aim in this project was to create an open and spacious living area, a welcoming space to be lived in with family and friends, but still allowing the kitchen to be separated if necessary. The choice fell on two colossal sliding glass doors with a minimalist black metal frame, which also characterises the swing glass door that closes off the storage and appliance area of the kitchen.

The same concept is reflected in the flared frames of bedroom doors, together with various other black details that stand out from the backdrop light, maritime colours.