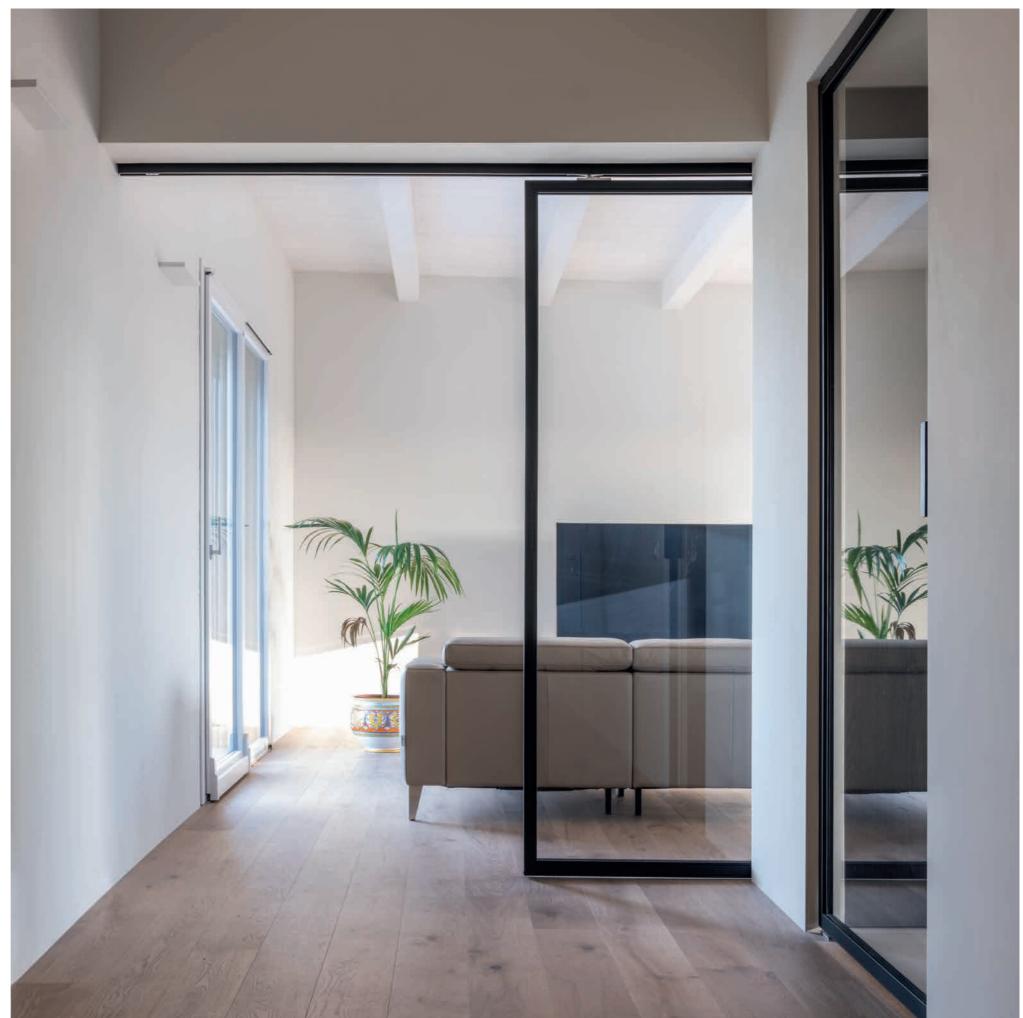

PROJECT

In the heart of Milan, a two-level penthouse was completely renovated to meet the needs of a young couple and their three exuberant kids.

ARCHITECT: Interno 3 Architetti

LOCATION: Milan (Italy)

YEAR: 2021

PRODUCTS: ECLISSE 40, ECLISSE SYNTESIS AREO

After the first national lockdown in March 2020, this large family felt the need for a more spacious home, especially to give each of the children their own independence. Their quest led to the super quick renovation of this two-storey flat, the lower plan of which revolves around a scenographic spiral staircase that was made the main feature of the living area, now welcoming and full of light. The personality of each member of the family is expressed in the choice of colours and finishes in the different rooms and bathrooms, where the bright colours of the furnishing items match the vibes of the lively hues of the walls and the pattern of the wallpapers, as opposed to a background white that unifies the entire residence.