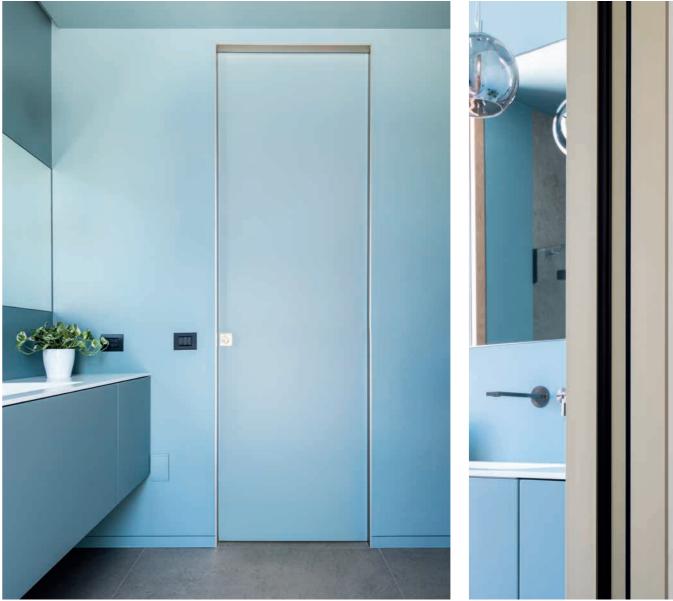

# ATTICO M+T

.01

PROJECT

From the extension of a 1960s apartment building with a sea view comes a bright penthouse that plays on the contrasts between heavenly hues and black details. ARCHITECT: Francesco Valentini

LOCATION: Falconara Marittima (Italy)

YEAR: 2021

PRODUCTS: ECLISSE SYNTESIS LINE BATTENTE, ECLISSE SYNTESIS LINE, ECLISSE 40, ECLISSE DELTA

Facing the sea on one side and the Apennines of central Italy on the other, this apartment occupies a newly built top floor that was added to the building in the renovation. The main aim in this project was to create an open and spacious living area, a welcoming space to be lived in with family and friends, but still allowing the kitchen to be separated if necessary. The choice fell on two colossal sliding glass doors with a minimalist black metal frame, which also characterises the swing glass door that closes off the storage and appliance area of the kitchen.

The same concept is reflected in the flared frames of bedroom doors, together with various other black details that stand out from the backdrop light, maritime colours.