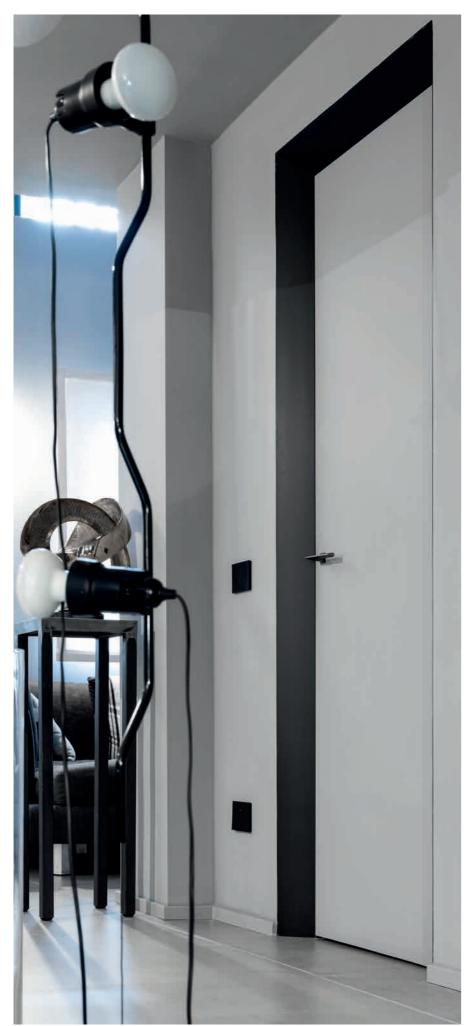

PROJECT

In the heart of Milan, a two-level penthouse was completely renovated to meet the needs of a young couple and their three exuberant kids.

ARCHITECT: Interno 3 Architetti

LOCATION: Milan (Italy)

YEAR: 2021

PRODUCTS: ECLISSE 40, ECLISSE SYNTESIS AREO

After the first national lockdown in March 2020, this large family felt the need for a more spacious home, especially to give each of the children their own independence. Their quest led to the super quick renovation of this two-storey flat, the lower plan of which revolves around a scenographic spiral staircase that was made the main feature of the living area, now welcoming and full of light. The personality of each member of the family is expressed in the choice of colours and finishes in the different rooms and bathrooms, where the bright colours of the furnishing items match the vibes of the lively hues of the walls and the pattern of the wallpapers, as opposed to a background white that unifies the entire residence.