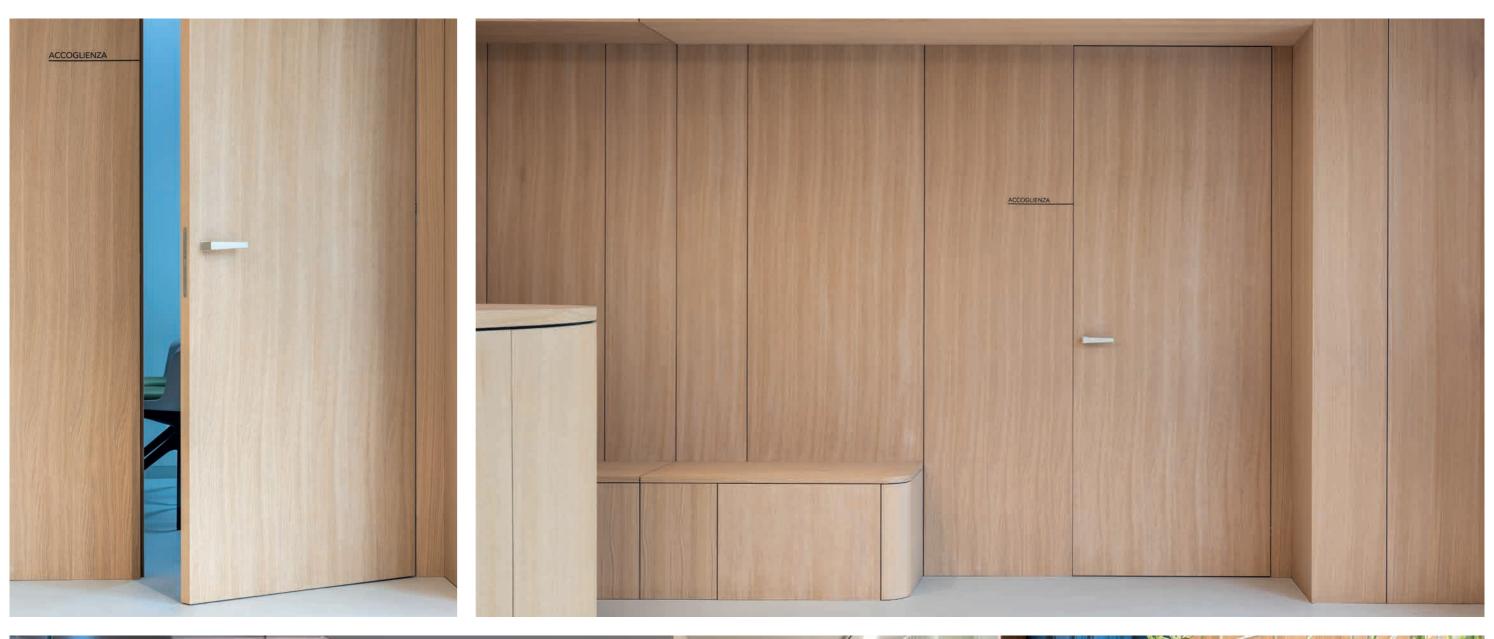

**PROJECT** 

The historical firm, based in the heart of the Veneto region and now part of ECLISSE company, inaugurated its new executive offices showcasing stylish pocket and swing solutions.

ARCHITECT: Studio Andreani

LOCATION: Refrontolo (Italy)

YEAR: 2023

PRODUCTS: ECLISSE UNICO, ECLISSE SYNTESIS LINE, ECLISSE SYNTESIS LINE BATTENTE

This new office building aimed to replace the old spaces, which were becoming obsolete, and to create a new office space aesthetically aligned with the company's values, providing a comfortable environment to maximise the productivity and participation of individuals.

Emphasis was placed on involving employees in the design phase, understanding their needs and turning every piece of information gathered into a design action.

This strategy led to the creation of welcoming spaces tailored to the individual. The design is characterised by soft shapes, based on neuroarchitecture, to encourage concentration and a positive approach to work, while the abundance of flora contributes to psychophysical comfort.