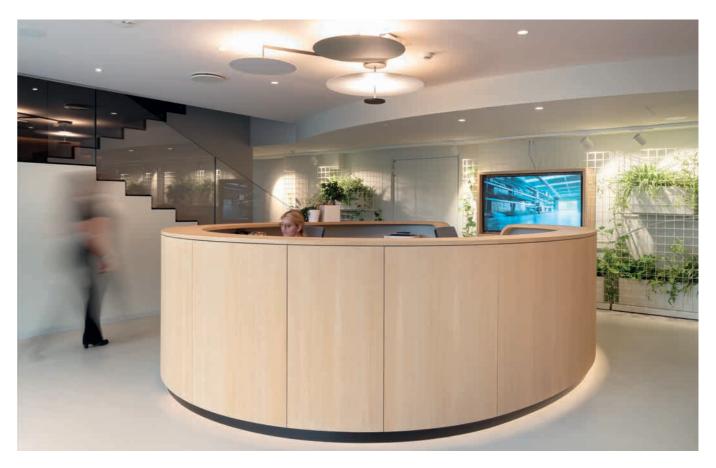

**PROJECT** 

The historical firm, based in the heart of the Veneto region and now part of ECLISSE company, inaugurated its new executive offices showcasing stylish pocket and swing solutions.

ARCHITECT: Studio Andreani

LOCATION: Refrontolo (Italy)

YEAR: 2023

PRODUCTS: ECLISSE UNICO, ECLISSE SYNTESIS LINE, ECLISSE SYNTESIS LINE BATTENTE

This new office building aimed to replace the old spaces, which were becoming obsolete, and to create a new office space aesthetically aligned with the company's values, providing a comfortable environment to maximise the productivity and participation of individuals.

Emphasis was placed on involving employees in the design phase, understanding their needs and turning every piece of information gathered into a design action.

This strategy led to the creation of welcoming spaces tailored to the individual. The design is characterised by soft shapes, based on neuroarchitecture, to encourage concentration and a positive approach to work, while the abundance of flora contributes to psychophysical comfort.