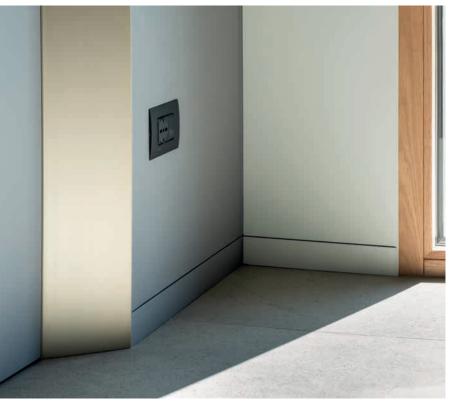

LOCATION: Falconara Marittima (Italy)

YEAR: 2021

PRODUCTS: ECLISSE SYNTESIS LINE BATTENTE, ECLISSE SYNTESIS LINE, ECLISSE 40, ECLISSE DELTA

Facing the sea on one side and the Apennines of central Italy on the other, this apartment occupies a newly built top floor that was added to the building in the renovation. The main aim in this project was to create an open and spacious living area, a welcoming space to be lived in with family and friends, but still allowing the kitchen to be separated if necessary. The choice fell on two colossal sliding glass doors with a minimalist black metal frame, which also characterises the swing glass door that closes off the storage and appliance area of the kitchen.

The same concept is reflected in the flared frames of bedroom doors, together with various other black details that stand out from the backdrop light, maritime colours.