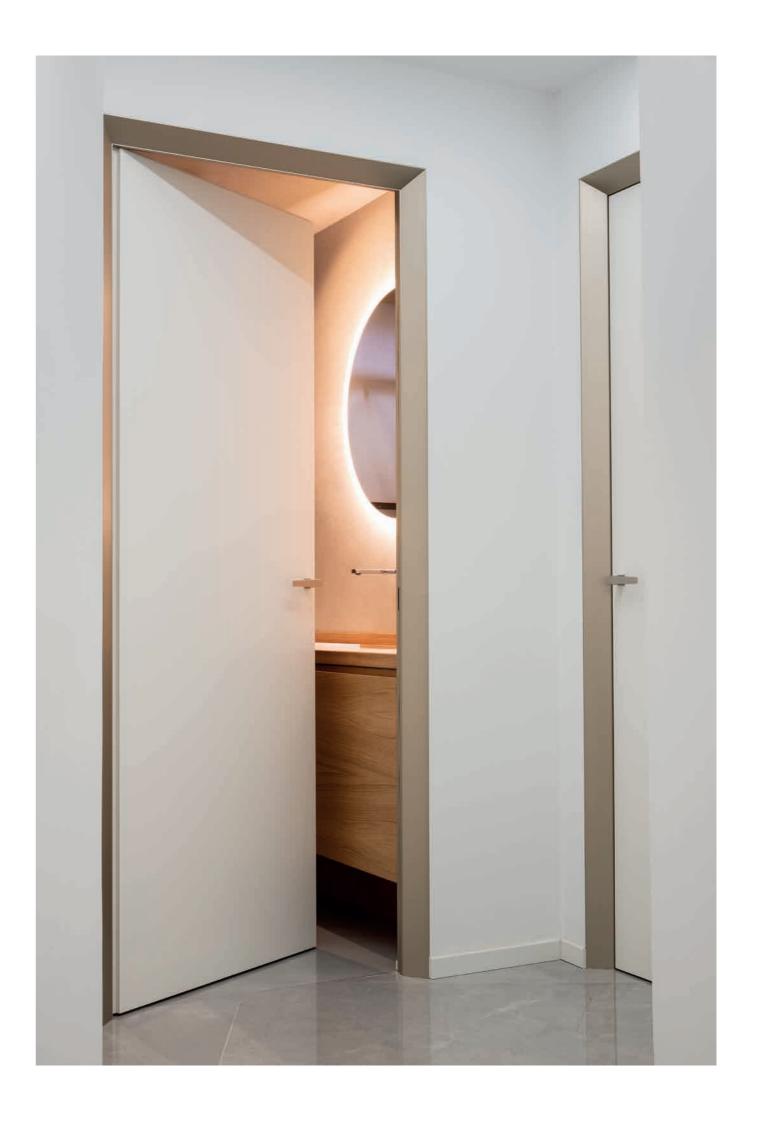

#### PRODUCT:

Frame and door set\* for flush single and double hinged door without jambs and architrave.

Also suitable for glass doors.

#### **VERSIONS:**

Push door / Pull door With header / Without header\*\* Universal frame for stud and solid wall

#### **ACCESSORIES:**

Door closer Door-closing hinge Acoustic KIT for soundproofing

#### PRODUCT VARIANTS:

Single door frame with sloping header Single door frame with provision for electric striker

- \* Door panels are optional
- \*\* Double door frame only available with header