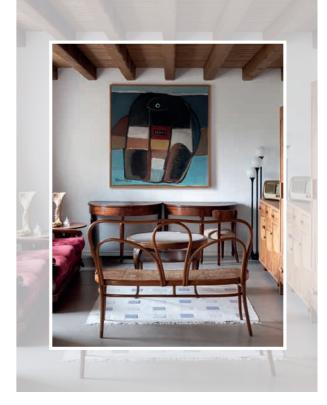

# ATTICO M+T

VILLA ESSE

**HOUSE PILAT** 

.01

.02

.05

.06

HOUSE FV

# ATTICO M+T

.01

PROJECT

From the extension of a 1960s apartment building with a sea view comes a bright penthouse that plays on the contrasts between heavenly hues and black details. ARCHITECT: Francesco Valentini

LOCATION: Falconara Marittima (Italy)

YEAR: 2021

PRODUCTS: ECLISSE SYNTESIS LINE BATTENTE, ECLISSE SYNTESIS LINE, ECLISSE 40, ECLISSE DELTA

Facing the sea on one side and the Apennines of central Italy on the other, this apartment occupies a newly built top floor that was added to the building in the renovation. The main aim in this project was to create an open and spacious living area, a welcoming space to be lived in with family and friends, but still allowing the kitchen to be separated if necessary. The choice fell on two colossal sliding glass doors with a minimalist black metal frame, which also characterises the swing glass door that closes off the storage and appliance area of the kitchen.

The same concept is reflected in the flared frames of bedroom doors, together with various other black details that stand out from the backdrop light, maritime colours.