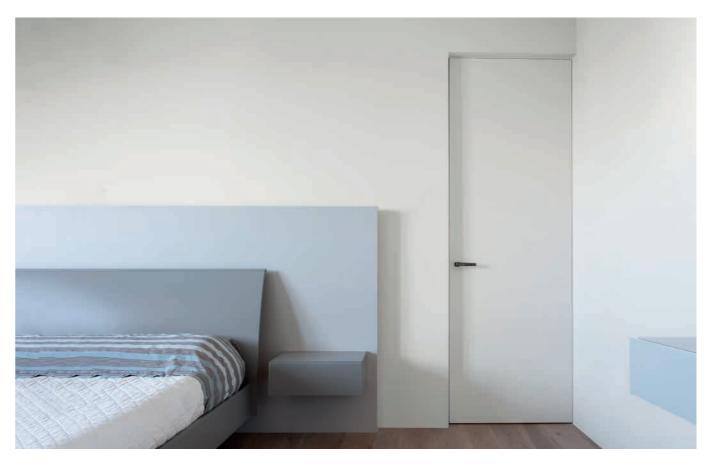

# ATTICO M+T

.01

PROJECT

From the extension of a 1960s apartment building with a sea view comes a bright penthouse that plays on the contrasts between heavenly hues and black details. ARCHITECT: Francesco Valentini

LOCATION: Falconara Marittima (Italy)

YEAR: 2021

PRODUCTS: ECLISSE SYNTESIS LINE BATTENTE, ECLISSE SYNTESIS LINE, ECLISSE 40, ECLISSE DELTA

Facing the sea on one side and the Apennines of central Italy on the other, this apartment occupies a newly built top floor that was added to the building in the renovation. The main aim in this project was to create an open and spacious living area, a welcoming space to be lived in with family and friends, but still allowing the kitchen to be separated if necessary. The choice fell on two colossal sliding glass doors with a minimalist black metal frame, which also characterises the swing glass door that closes off the storage and appliance area of the kitchen.

The same concept is reflected in the flared frames of bedroom doors, together with various other black details that stand out from the backdrop light, maritime colours.