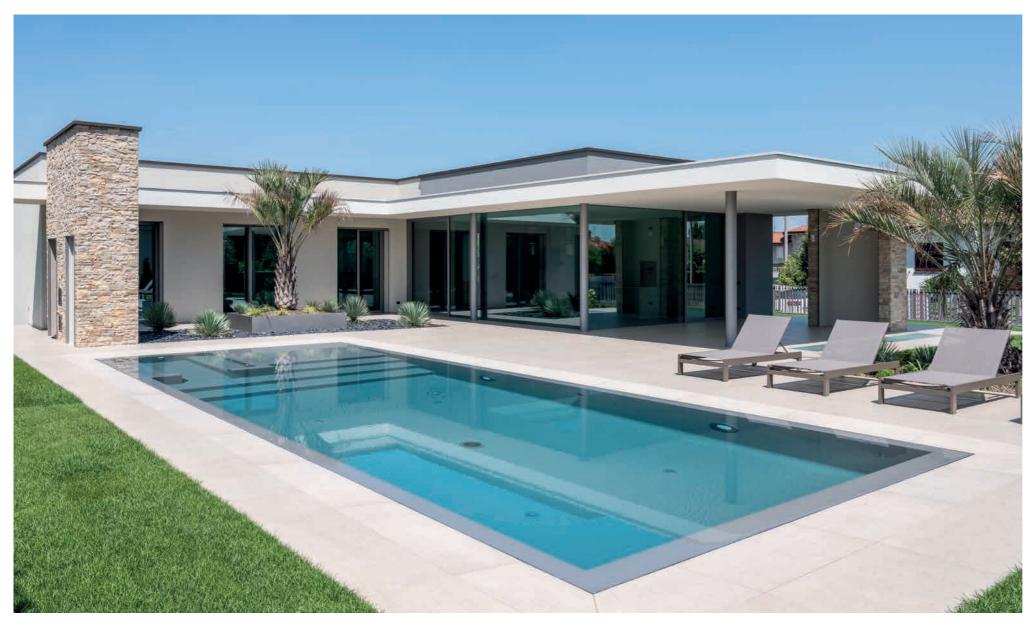

07

PROJECT

A true example of nZeb building, this project interprets highly energy-efficient solutions to offer all the comforts of a modern luxury home.

ARCHITECT: Andrea Benedetti

LOCATION: Brescia (Italy)

YEAR: 2023

PRODUCTS: ECLISSE 40, ECLISSE SYNTESIS LINE, ECLISSE SYNTESIS BATTISCOPA, ECLISSE MIMESI

The result of a conscious choice by the client, designer, and builder, this newly built villa employed a range of techniques and systems to achieve maximum energy efficiency. The structure consumes very little, relying on self-generated energy from renewable sources such as photovoltaic panels and geothermal energy, while careful window orientation, shading systems, and other architectural details help the building minimize energy consumption, by maximizing sun exposure in winter and reducing the need for AC in summer. In addition to this, the residence stands were an old house was demolished, to avoid the use of virgin soil and thus adhere to the latest trends towards the regeneration and revitalization of existing urban areas.