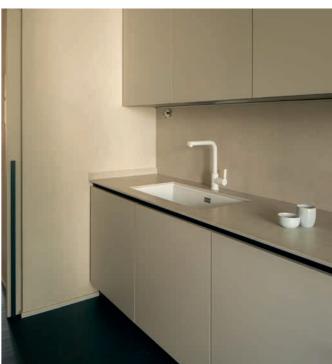

# ATTICO M+T

.01

PROJECT

From the extension of a 1960s apartment building with a sea view comes a bright penthouse that plays on the contrasts between heavenly hues and black details. ARCHITECT: Francesco Valentini

LOCATION: Falconara Marittima (Italy)

YEAR: 2021

PRODUCTS: ECLISSE SYNTESIS LINE BATTENTE, ECLISSE SYNTESIS LINE, ECLISSE 40, ECLISSE DELTA

Facing the sea on one side and the Apennines of central Italy on the other, this apartment occupies a newly built top floor that was added to the building in the renovation. The main aim in this project was to create an open and spacious living area, a welcoming space to be lived in with family and friends, but still allowing the kitchen to be separated if necessary. The choice fell on two colossal sliding glass doors with a minimalist black metal frame, which also characterises the swing glass door that closes off the storage and appliance area of the kitchen.

The same concept is reflected in the flared frames of bedroom doors, together with various other black details that stand out from the backdrop light, maritime colours.