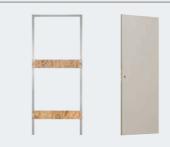

#### **ECLISSE 40**

#### ECLISSE 40 Collection

#### - PRODUCT

Frame and door set\* for splayed single and double hinged door flush on the opposite side without jambs and architrave.

Also suitable for glass doors.

#### **VERSIONS:**

Push door / Pull door With header / Without header\*\* Universal frame for stud and solid wall