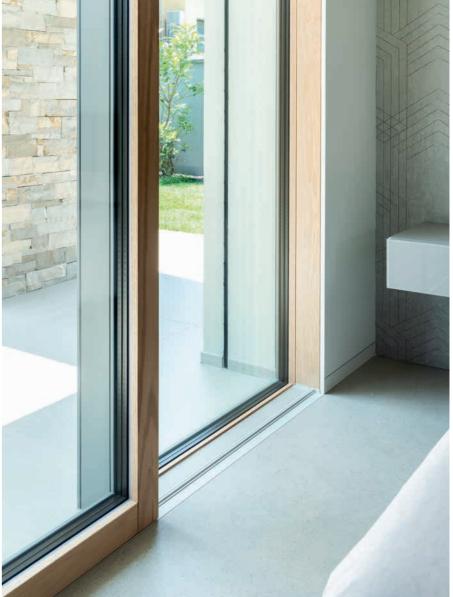

LOCATION: Falconara Marittima (Italy)

YEAR: 2021

PRODUCTS: ECLISSE SYNTESIS LINE BATTENTE, ECLISSE SYNTESIS LINE, ECLISSE 40, ECLISSE DELTA

Facing the sea on one side and the Apennines of central Italy on the other, this apartment occupies a newly built top floor that was added to the building in the renovation. The main aim in this project was to create an open and spacious living area, a welcoming space to be lived in with family and friends, but still allowing the kitchen to be separated if necessary. The choice fell on two colossal sliding glass doors with a minimalist black metal frame, which also characterises the swing glass door that closes off the storage and appliance area of the kitchen.

The same concept is reflected in the flared frames of bedroom doors, together with various other black details that stand out from the backdrop light, maritime colours.