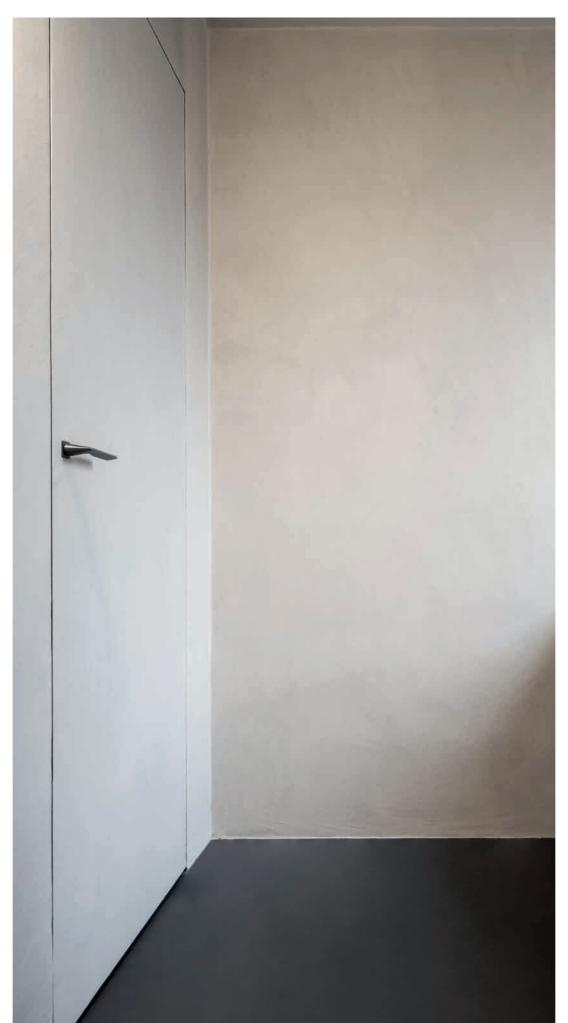

#### **PROJECT**

Bold stylistic choices and a holistic approach to design transform an anonymous 1970s flat into the warm nest of a young Sicilian woman with lots of personality.

ARCHITECT: Luca Grammauta , Alberto Giambruno - UAIG\_architettura

LOCATION: Palermo (Italy)

YEAR: 2023

PRODUCTS: ECLISSE SYNTESIS LINE, ECLISSE SYNTESIS LINE BATTENTE

The main feature of this project is the drastic shift from the traditional distribution system, with a long corridor cutting lengthwise through the flat, to a new interpretation of functional areas. The new layout abandons the physical separation of spaces in favour of a visual partition, defined by volumes and finishes. The private, more intimate part of the house is protected from the living area by a jagged wall, which has its geometric origin in the angled wall of the entrance door. The overall trait d'union is in the texture and neutral colour of the finishing materials of the walls and ceilings and in the uniform tiled flooring. The star of the project is the mirrored pillar, which separates

The star of the project is the mirrored pillar, which separates and connects at the same time.