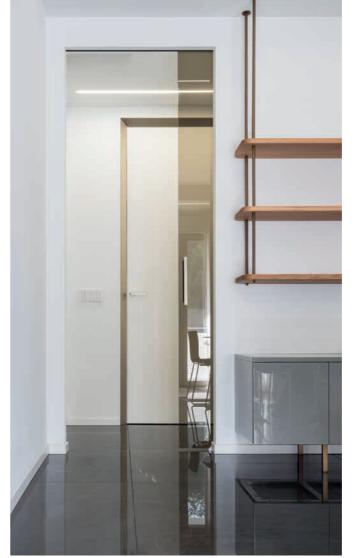

## **VILLA ESSE**

.05

PROJECT

A seaside villa that flaunts a refined, contemporary style, perfectly in harmony with an exclusive setting.

ARCHITECT: Valter Pecora

LOCATION: Ancona (Italy)

YEAR: 2022

PRODUCTS: ECLISSE 40

The villa is named after the Passetto district, a picturesque quarter in the city of Ancona, central Italy, which is best known for its iconic coastline, high above the sea, and the rocky beach bearing the same name.

The renovation of an old residence focused on redesigning the layout of the interiors, to enhance brightness and allow for the smooth and unhindered transition between different areas.

The colour palette plays on the sharp contrast between very few fundamental shades: black, white and the warm tones of light wood and gold, which are best emphasised in the cladding of the staircase and the splayed profiles that frame the doors in the night area.