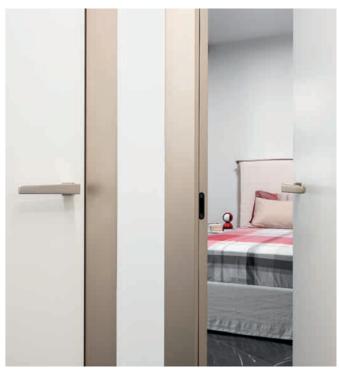

The same concept is reflected in the flared frames of bedroom doors, together with various other black details that stand out from the backdrop light, maritime colours.