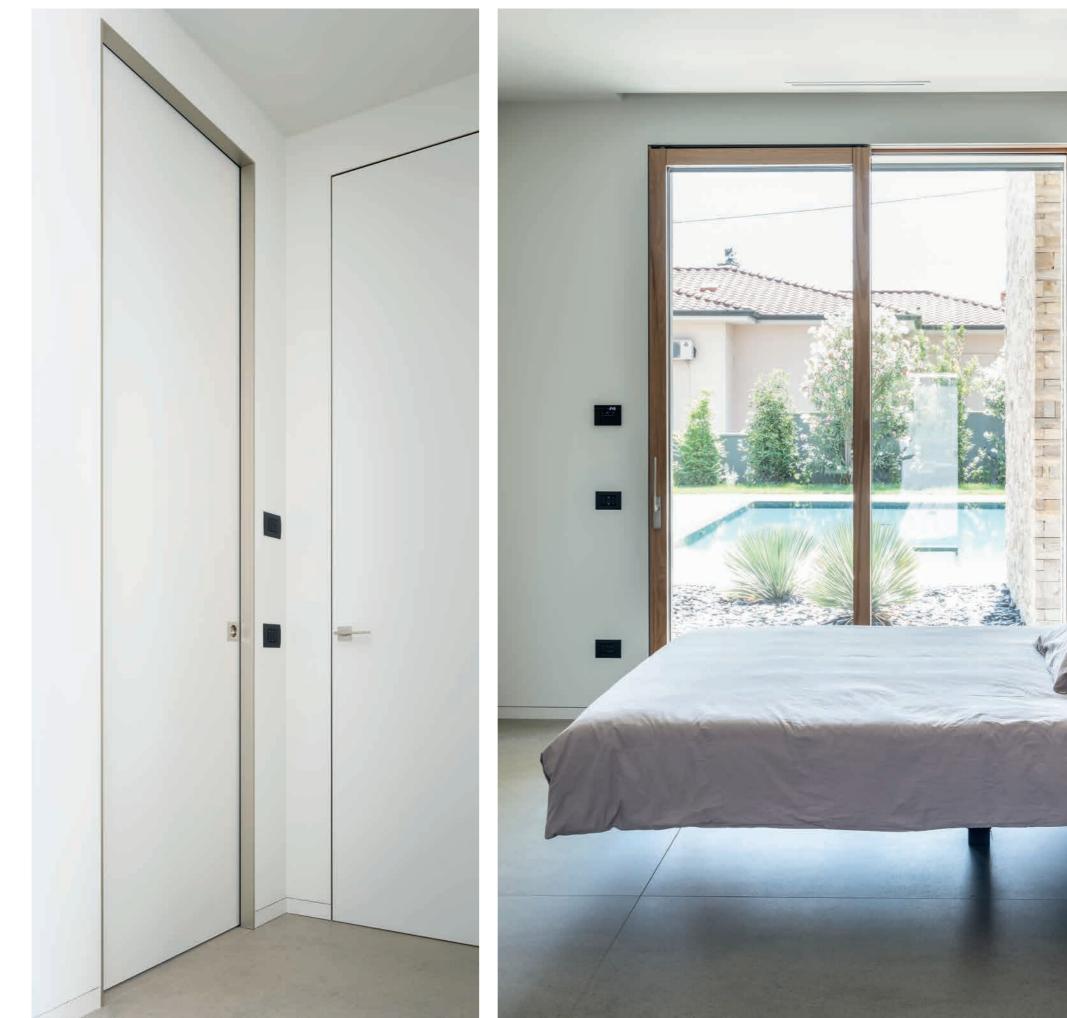

PROJECT

In the heart of Milan, a two-level penthouse was completely renovated to meet the needs of a young couple and their three exuberant kids.

ARCHITECT: Interno 3 Architetti

LOCATION: Milan (Italy)

YEAR: 2021

PRODUCTS: ECLISSE 40, ECLISSE SYNTESIS AREO

After the first national lockdown in March 2020, this large family felt the need for a more spacious home, especially to give each of the children their own independence. Their quest led to the super quick renovation of this two-storey flat, the lower plan of which revolves around a scenographic spiral staircase that was made the main feature of the living area, now welcoming and full of light. The personality of each member of the family is expressed in the choice of colours and finishes in the different rooms and bathrooms, where the bright colours of the furnishing items match the vibes of the lively hues of the walls and the pattern of the wallpapers, as opposed to a background white that unifies the entire residence.