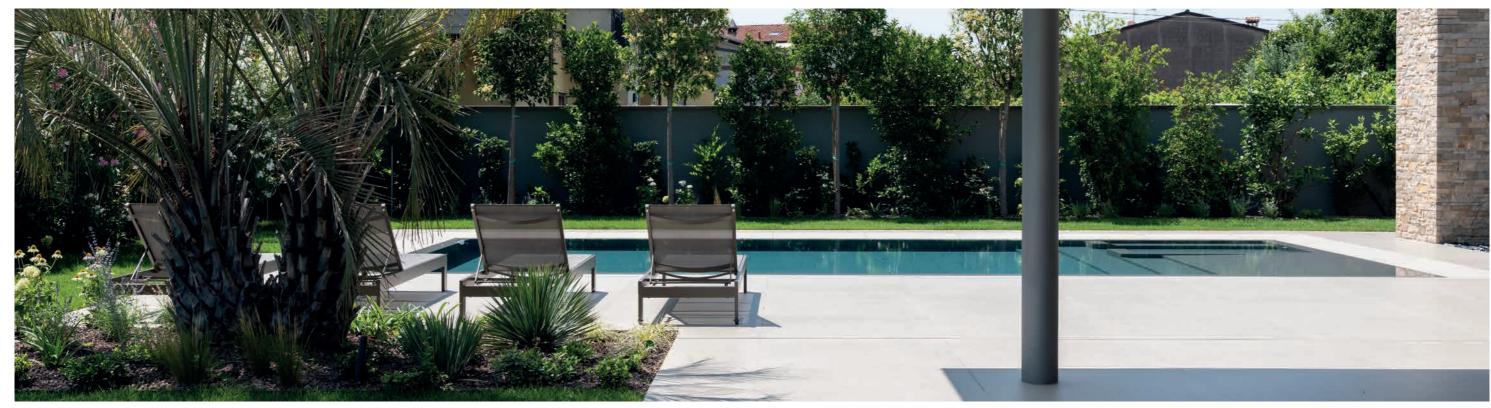

07

PROJECT

A true example of nZeb building, this project interprets highly energy-efficient solutions to offer all the comforts of a modern luxury home.

ARCHITECT: Andrea Benedetti

LOCATION: Brescia (Italy)

YEAR: 2023

PRODUCTS: ECLISSE 40, ECLISSE SYNTESIS LINE, ECLISSE SYNTESIS BATTISCOPA, ECLISSE MIMESI

The result of a conscious choice by the client, designer, and builder, this newly built villa employed a range of techniques and systems to achieve maximum energy efficiency. The structure consumes very little, relying on self-generated energy from renewable sources such as photovoltaic panels and geothermal energy, while careful window orientation, shading systems, and other architectural details help the building minimize energy consumption, by maximizing sun exposure in winter and reducing the need for AC in summer. In addition to this, the residence stands were an old house was demolished, to avoid the use of virgin soil and thus adhere to the latest trends towards the regeneration and revitalization of existing urban areas.